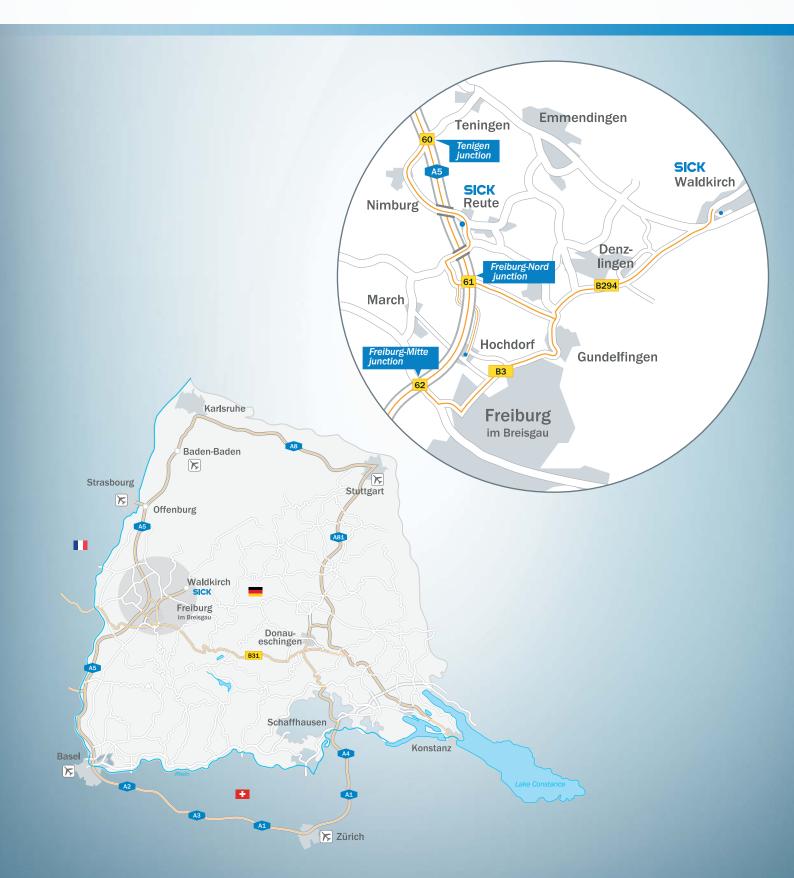

# ARRIVAL - THE PATH RIGHT TO US

SICK AG has conveniently located facilities in Waldkirch and Reute accessible to many forms of transportation. Freiburg Central Station (Hauptbahnhof) is about 20 km (12.4 miles) from Waldkirch and is a stop on Intercity and ICE routes. The A5 nearby (Karlsruhe/Basel) provides connection options in every direction. Both the Basel-Mulhouse and Strasbourg international airports are about an hour away.

#### To Waldkirch

The fastest option is to follow the A5 from Karlsruhe or Basel. Take the Freiburg-Nord exit off the autobahn and then continue on the B294 towards Waldkirch to the Waldkirch-West exit. Turn right after exiting off the B294. Starting at the Waldkirch city limits, follow the signs for SICK AG.

#### To Reute

Coming from the north:

Drive on the A5 to the Teningen exit and then continue on the L114 towards Nimburg. In Nimburg, turn left towards Reute and Bottingen. Immediately after you see the sign for Reute you will come to a roundabout. From the roundabout, take the first exit onto Gisela-Sick-Strasse. Immediately on the left there will be a large parking lot for visitors.

#### Coming from the south:

Drive on the A5 to the Freiburg-Nord exit and then take the L187 towards March. The next town is Holzhausen. In Holzhausen, turn right heading towards Reute. After you cross over the autobahn, turn left heading towards Reute. In Reute turn left towards Nimburg. From there, follow the signs for SICK AG. Before reaching the city limits you will

come to a roundabout. Take the second exit out of the roundabout onto Gisela-Sick-Strasse. There will be a large parking lot for visitors on the left.