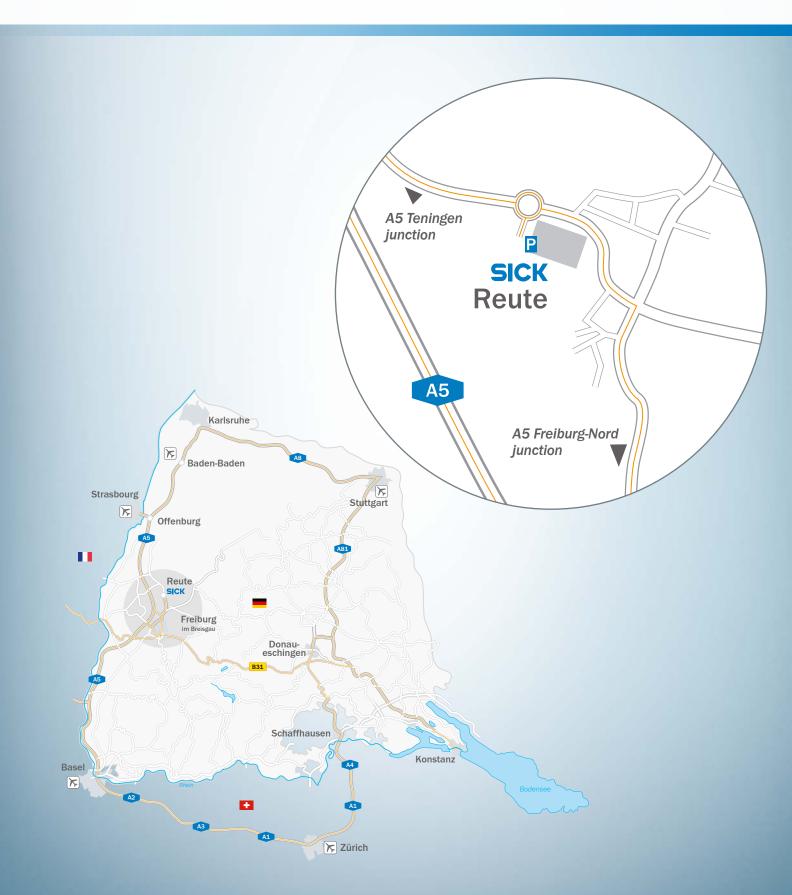

# ARRIVAL - THE PATH RIGHT TO US

SICK AG has conveniently located facility in Reute accessible to many forms of transportation. Freiburg Central Station (Hauptbahnhof) is about 12 km (7.5 miles) from Reute and is a stop on Intercity and ICE routes. The A5 nearby (Karlsruhe/Basel) provides connection options in every direction. Both the Basel-Mulhouse and Strasbourg international airports are about an hour away.

### Coming from the north:

Drive on the A5 to the Teningen exit and then continue on the L114 towards Nimburg. In Nimburg, turn left towards Reute and Bottingen. Immediately after you see the sign for Reute you will come to a roundabout. From the roundabout, take the first exit onto Gisela-Sick-Strasse. Immediately on the left there will be a large parking lot for visitors.

#### Coming from the south:

Drive on the A5 to the Freiburg-Nord exit and then take the L187 towards March. The next town is Holzhausen. In Holzhausen, turn right heading towards Reute. After you cross over the autobahn, turn left heading towards Reute. In Reute turn left towards Nimburg. From there, follow the signs for SICK AG until you reach the roundabout. Take the second exit onto Gisela-Sick-Strasse. Immediately on the left there will be a large parking lot for visitors.