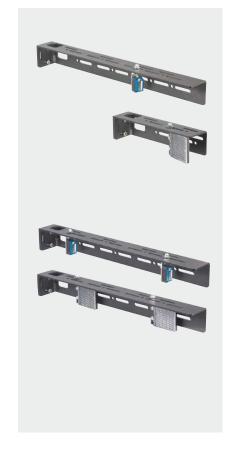

At this, all the pre-mounted and prealigned muting sensors for 2 sensors crossed as well as 4 sensors parallel muting are able to be fitted into the best way to solve the relevant application. The muting system consists of two main parts – the active sensor arm and the passive one. The wiring of the passive side is not required. This, in case of installation saves time and money.

## **Product features**

Pre-mounted Muting Arm Kits for M4000 device profiles as well as device columns with 2 external mounting grooves

- · Pre-mounted versions available for:
  - 4 sensors parallel muting
  - 2 sensors crossed muting
- High flexibility in x, y, z directions
- Safe, easy and fast mounting via rhombus sliding nuts
- Wiring of passive side not required

## Delivery

| Order no | Туре                      | Delivery                                                                                                                                             |
|----------|---------------------------|------------------------------------------------------------------------------------------------------------------------------------------------------|
| 2046171  | 2 sensors crossed muting  | 2 x muting arm active, 2 x GL6G-P1211 pre-mounted together with M12 angled plug and 2 m cable 2 x muting arm passive, 2 x reflector P250 pre-mounted |
| 2046170  | 4 sensors parallel muting | 2 x Muting arm active, 4 x GL6G-P1211 pre-mounted together with M12 angled plug and 2 m cable 2 x muting arm passive, 4 x reflector P250 pre-mounted |