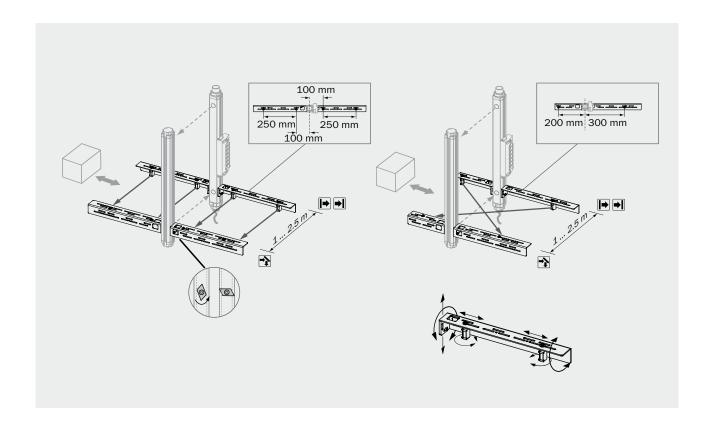

The design keeps it simple to mount the Muting Arms into the M4000 device profiles' grooves, directly. The easy fastening by rhombus sliding nuts guarantee as high as flexibility in four different directions (up, down, turning left and right). These features are essential for an easy initial commissioning and if necessary, flexible post-adjustment, too.

At this, all the pre-mounted and prealigned muting sensors for 2 sensors crossed as well as 4 sensors parallel muting are able to be fitted into the best way to solve the relevant application. The muting system consists of two main parts – the active sensor arm and the passive one. The wiring of the passive side is not required. This, in case of installation saves time and money.