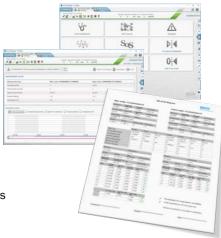

Device comparison report at the press of a button

|            | 1 |
|------------|---|
| TR-G18     |   |
| <b>*</b> ≡ |   |
| $\square$  |   |

Report contents satisfy the requirements of TR-G18

|    | <b>1</b> |
|----|----------|
| IF | <u> </u> |
| Щ  |          |
| ٦. |          |

#### Your benefits

- Quick and easy device comparison at the press of a button a real time-saver
- Correct documentation for national requirements is ensured
- The automatically-generated report contains all relevant measured and diagnostic values
- Comparison of the measured value deviation and speeds of sound
- TR-G18 documentation requirements are fulfilled in their entirety
- Applicable for SICK-SICK and SICK-RMG series installations