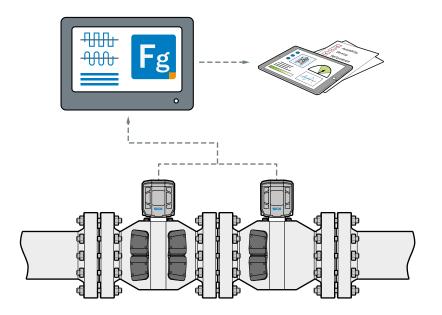

The new "Device comparison" software plug-in for FLOWgate<sup>M</sup> – the user software of all FLOWSIC gas flow meters from SICK – helps properly document the assessment of permanent series connections. One click is enough.

#### How does device comparison work?

- Establish online connection to two devices via FLOWgate<sup>™</sup>
- Report is generated based on diagnostic session
- Individual selection of recording time
- · Input of reference speed of sound as well as pressure and temperature values
- Archiving of the report in the FLOWgate<sup>™</sup> database