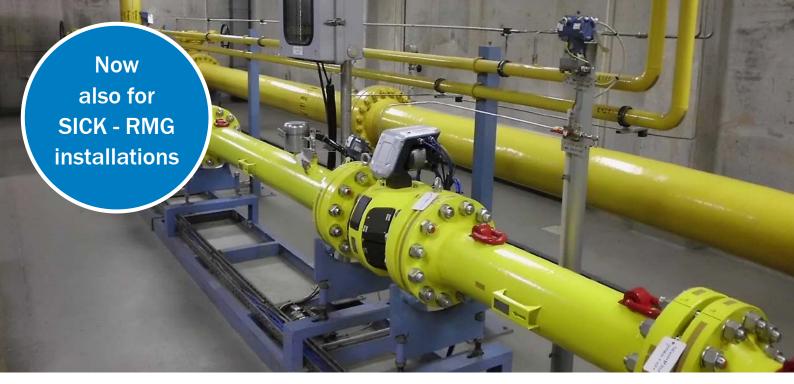

## Device comparison of ultrasonic gas flow meters in permanent series connections using the TR-G18 software plug-in for FLOWgate™

In the last few years, permanent series connection of two ultrasonic gas flow meters has been established as the standard in numerous gas measurement stations. The series connection makes is possible to extend the calibration validity period by a year. The foundation for this is documentation in accordance with the requirements of technical guideline TR-G18.

### Fields of application

- · Custody transfer measurement of natural gas
- Permanent series connection in accordance with TR-G18 with gas flow meters from SICK and RMG GT400
- Comparison of FLOWSIC600-XT 2plex and Quatro devices
- Device comparison during maintenance and service