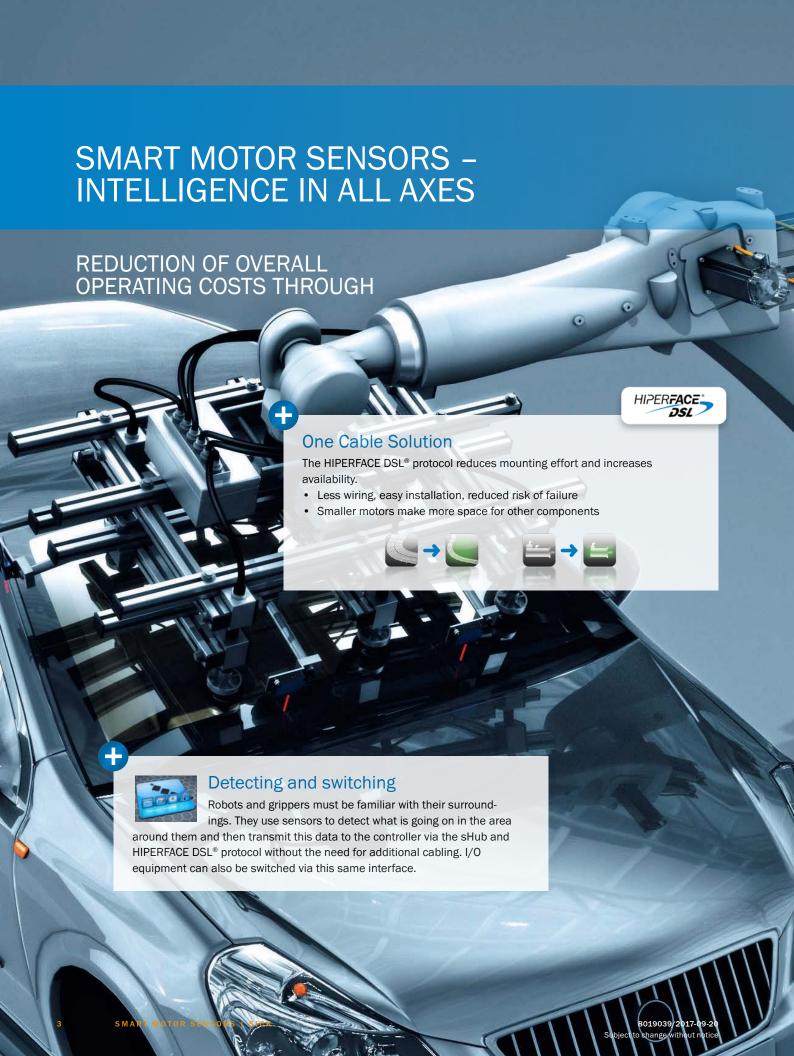

PERFACE® motor feedback system for large hollow shaft and torque motors
- 64 sine/cosine periods per revolution + 12-bit multiturn
- Flat design 24 mm high

#### Your benefits

- Hollow shaft enables cables to be routed internally for collaborative robots
- · No battery maintenance due to mechanical multiturn





DELTA robots



Motor feedback system EEM37

#### At a glance

- Motor feedback system with HIPERFACE DSL® interface
- · Compact design with 36 mm diameter
- 17-bit resolution per revolution + 12-bit multiturn
- SIL2 / PLd certified
- Usage chart

#### Your benefits

- Cabling is reduced by half due to One Cable Technology
- Facilitates compact robot designs
- Enhanced diagnostics due to electronic type label and usage chart



# SMART MOTOR SENSORS - INTELLIGENCE IN ALL AXES







## SICK AT A GLANCE

SICK is a leading manufacturer of intelligent sensors and sensor solutions for industrial applications. With more than 8,000 employees and over 50 subsidiaries and equity investments as well as numerous agencies worldwide, we are always close to our customers. A unique range of products and services creates the perfect basis for controlling processes securely and efficiently, protecting individuals from accidents and preventing damage to the environment.

We have extensive experience in various industries and understand their processes and requirements. With intelligent sensors, we can deliver exactly what our customers need. In application centers in Europe, Asia and North America, system solutions are tested and optimized in accordance with customer specification