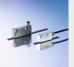

#### At a glance

- HIPERFACE® motor feedback system for large hollow shaft and torque motors
- 64 sine/cosine periods per revolution + 12-bit multiturn
- Flat design 24 mm high

#### Your benefits

- Hollow shaft enables cables to be routed internally for collaborative robots
- No battery maintenance due to mechanical multiturn

Additional information

Articulatedarm robots

Linear robots (Cartesian)