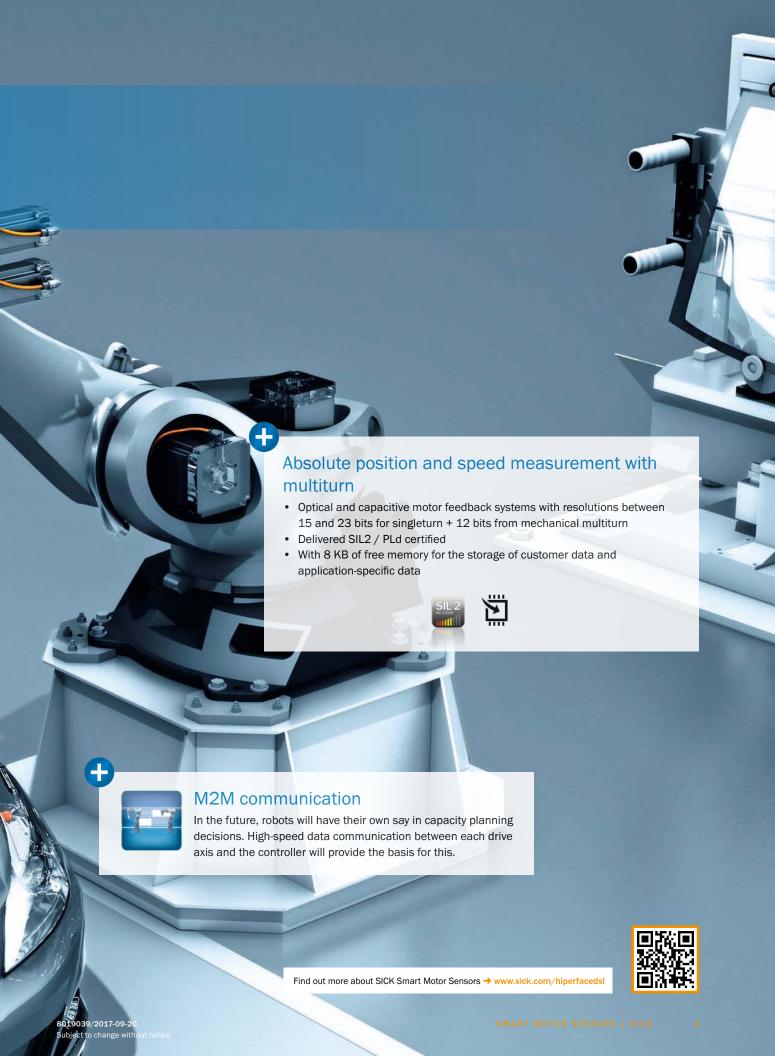

## Types of robot Recommended Product features

products

Motor feedback system EEM37

- Motor feedback system with HIPERFACE DSL® interface
- Compact design with 36 mm diameter
- 17-bit resolution per revolution + 12-bit multiturn
- SIL2 / PLd certified
- Usage chart

#### Your benefits

- · Cabling is reduced by half due to One Cable Technology
- Facilitates compact robot designs
- Enhanced diagnostics due to electronic type label and usage chart

Motor feedback system SEM70 / 90

#### At a glance

- Motor feedback system with HIPERFACE DSL® interface
- · Compact design with 36 mm diameter
- 17-bit resolution per revolution + 12-bit multiturn
- SIL2 / PLd certified
- Usage chart

#### Your benefits

- Cabling is reduced by half due to One Cable Technology
- Facilitates compact robot designs
- Enhanced diagnostics due to electronic type label and usage chart