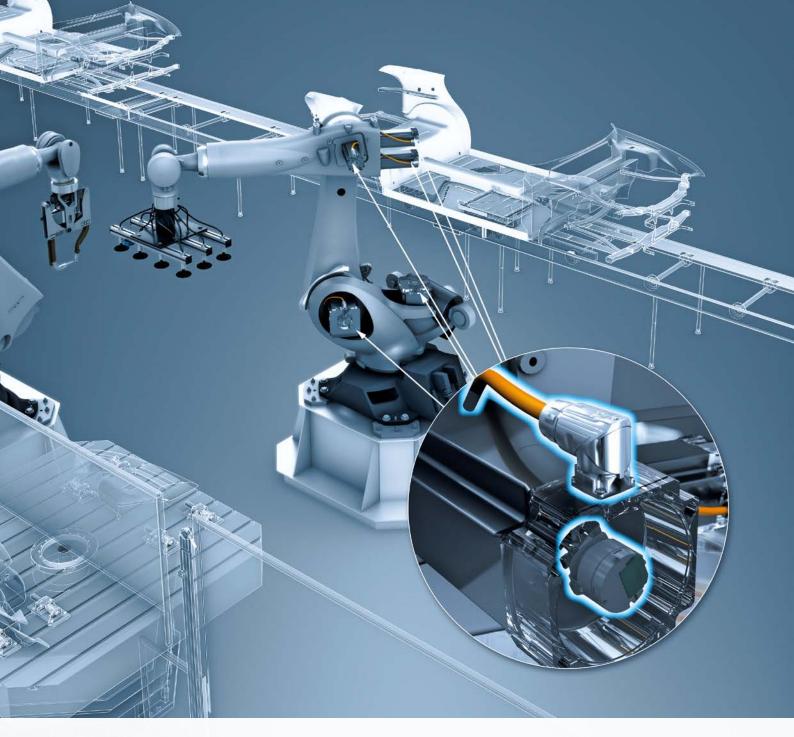

### SICK MOTOR FEEDBACK SYSTEMS

Precise, reliable, and suitable for every type of robot

# SMART MOTOR SENSORS - INTELLIGENCE IN ALL AXES