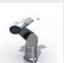

## Types of robot Recommended Product features

products

Motor feedback system EEM37

- Motor feedback system with HIPERFACE DSL® interface
- Compact design with 36 mm diameter
- 17-bit resolution per revolution + 12-bit multiturn
- SIL2 / PLd certified
- Usage chart

#### Your benefits

- · Cabling is reduced by half due to One Cable Technology
- Facilitates compact robot designs
- Enhanced diagnostics due to electronic type label and usage chart

Motor feedback system SEM70 / 90