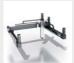

Motor feedback system TTK50 / TTK70

#### At a glance

- Absolute, non-contact, wear-free length measurement system for linear motors
- Measuring lengths of up to 4 m
- Suitable for high traversing speeds of up to 10 m/s
- Reliable determination of positions, even in the event of contamination and condensation on the magnetic tape

#### Your benefits

- No need for a reference run due to the absolute measurement system
- Maintenance-free thanks to the non-contact measurement principle
- Simple system integration as a result of the HIPERFACE® interface