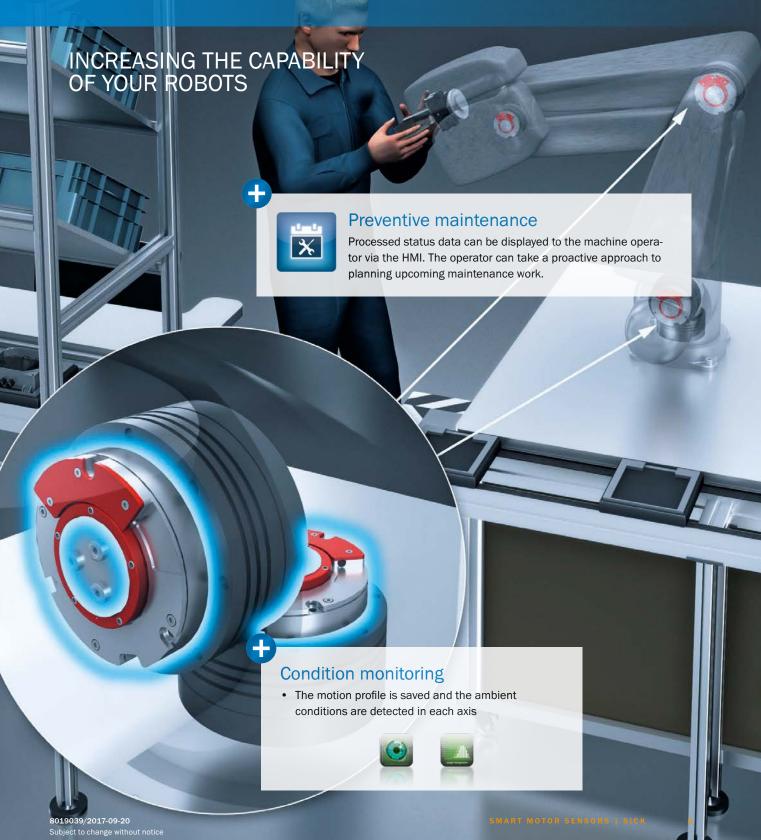

HIPERFACE® motor feedback system for large hollow shaft and torque motors
- 64 sine/cosine periods per revolution + 12-bit multiturn
- Flat design 24 mm high

#### Your benefits

- Hollow shaft enables cables to be routed internally for collaborative robots
- · No battery maintenance due to mechanical multiturn





DELTA robots



Motor feedback system EEM37

#### At a glance

- Motor feedback system with HIPERFACE DSL® interface
- · Compact design with 36 mm diameter
- 17-bit resolution per revolution + 12-bit multiturn
- SIL2 / PLd certified
- Usage chart

#### Your benefits

- Cabling is reduced by half due to One Cable Technology
- Facilitates compact robot designs
- Enhanced diagnostics due to electronic type label and usage chart



# SMART MOTOR SENSORS - INTELLIGENCE IN ALL AXES







## SICK AT A GLANCE

SICK is a leading manufacturer of intelligent sensors and sensor solutions for industrial applications. With more than 8,000 employees and over 50 subsidiaries and equity investments as well as numerous agencies worldwide, we are always close to our customers. A unique range of products and services creates the perfect basis for controlling processes securely and efficiently, protecting individuals from accidents and preventing damage to the environment.

We have extensive experience in various industries and understand their processes and requirements. With intelligent sensors, we can deliver exactly what our customers need. In application centers in Europe, Asia and North America, system solutions are tested and optimized in accordance with customer specificati