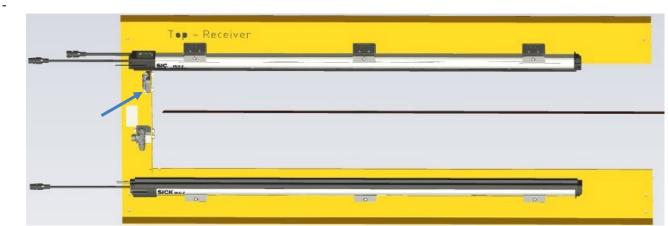

## Model Name: MLG05A-0895B1S652 and MLG05A-0895B1S653

## Part No.: 1102883 and 1102884

- This version has an additional front screen for the transmitter and receiver and a heater of 5W / 24V each glued into it.
- The two heaters of each fork are provided with an M8 4-pin connector male. Each fork has a load of 24V / 10W on this connector.