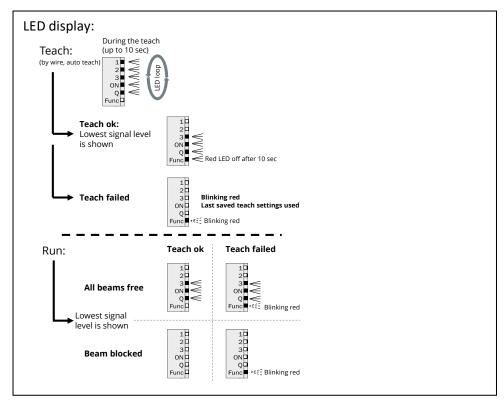

## Operating Instruction, Supplement ENGLISH

Please read the enclosed operating instruction and this operating instruction supplement carefully.

Supplement/deviation of technical data of the operating instructions SAS Smart-Area-Sensor: #8012913

Typ codes: SAS4-S060P3PS1WS44, SAS4-S044P3PS1WS45, SAS4-S028P3PS1WS46

Article no.: 1122221, 1122220, 1122219

Special version:

- Special default settings in place of standard device settings:

- o Cross beam active
- Alignment aid active
- Switching output inverted
- Autoteach active
- Special response time:
  - SAS4-S060P3PS1TS45: 27ms
  - o SAS4-S044P3PS1TS45: 21ms
  - SAS4-S028P3PS1TS46: 15ms
- Special 25%-On-Threshold
- Device label with customer SAP number.
- First beam is not active for 1122221.