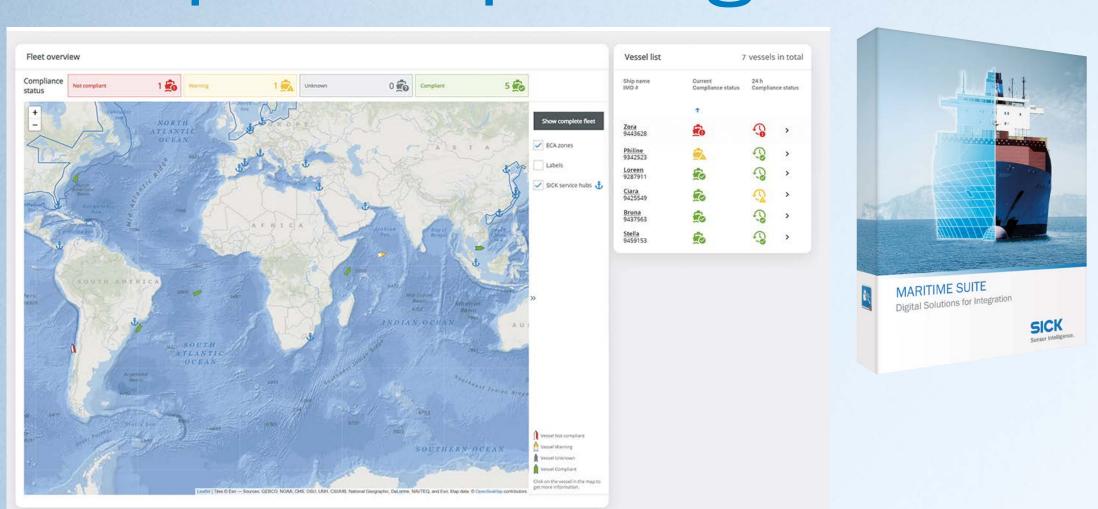

# Monitoring systems for the future of the energy transition WITH NEW TECHNOLOGIES AND NEW MARINE FUELS

INSTALLED 1,800 TIMES ON SHIPS

Sensor Intelligence.

www.sick.com/maritime