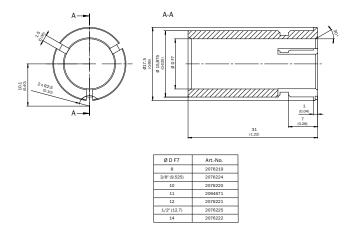

### Dimensional drawing (Dimensions in mm (inch))

1/2" (12.7) 14

## Ordering information

| Туре          | Part no. |
|---------------|----------|
| SPZ-58Z-008-M | 2076219  |

Other models and accessories -> www.sick.com/Collets