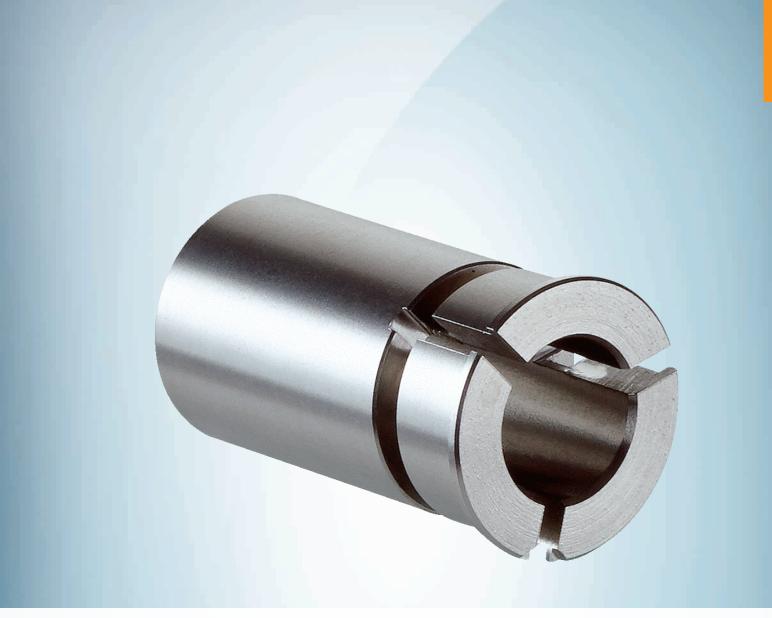

## SPZ-58Z-008-M | Collets

SHAFT ADAPTATION

#### Features

| Description | Collet metal for hollow shaft, shaft diameter 8 mm, outer diameter 5/8" (15.875 mm) |
|-------------|-------------------------------------------------------------------------------------|
| Material    | Metal                                                                               |
| Diameter    | 15.875 mm                                                                           |