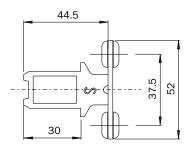

79290                    |
| ECLASS 6.0       | 27279222                    |
| ECLASS 6.2       | 27279222                    |
| ECLASS 7.0       | 27279222                    |
| ECLASS 8.0       | 27279222                    |
| ECLASS 8.1       | 27279222                    |
| ECLASS 9.0       | 27270612                    |
| ECLASS 10.0      | 27270612                    |
| ECLASS 11.0      | 27270612                    |
| ECLASS 12.0      | 27270612                    |
| ETIM 5.0         | EC002594                    |
| ETIM 6.0         | EC002594                    |
| ETIM 7.0         | EC002594                    |
| ETIM 8.0         | EC002594                    |
| UNSPSC 16.0901   | 31251501                    |

iE15-A1

Dimensional drawing (Dimensions in mm (inch))





# SICK AT A GLANCE

SICK is one of the leading manufacturers of intelligent sensors and sensor solutions for industrial applications. A unique range of products and services creates the perfect basis for controlling processes securely and efficiently, protecting individuals from accidents and preventing damage to the environment.

We have extensive experience in a wide range of industries and understand their processes and requirements. With intelligent sensors, we can deliver exactly what our customers need. In application centers in Europe, Asia and North America, system solutions are tested and optimized in accordance with customer specifications. All this makes us a reliable supplier and development partner.

Comprehensive services complete our offering: SICK LifeTime Services provid