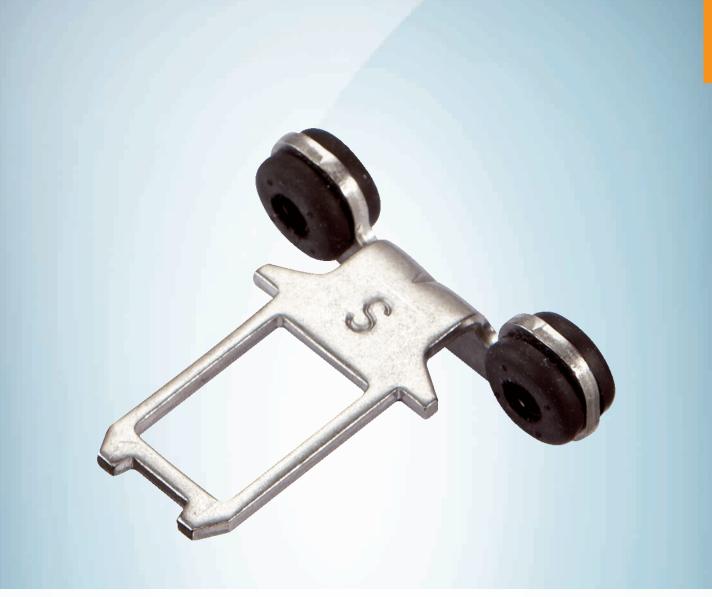

### iE15-A1

#### Technical specifications

| Accessory group  | Actuators                   |
|------------------|-----------------------------|
|                  |                             |
| Items supplied   | Including two safety screws |
| Design           | Angled                      |
| Actuation option | Rubber-mounted              |
| Min. door radius | ≥ 300 mm                    |
| Classifications  |                             |
| ECLASS 5.0       | 27279290                    |
| ECLASS 5.1.4     | 27279290                    |
| ECLASS 6.0       | 27279222                    |
| ECLASS 6.2       | 27279222                    |
| ECLASS 7.0       | 27279222                    |
| ECLASS 8.0       | 27279222                    |
| ECLASS 8.1       | 27279222                    |
| ECLASS 9.0       | 27270612                    |
| ECLASS 10.0      | 27270612                    |
| ECLASS 11.0      | 27270612                    |
| ECLASS 12.0      | 27270612                    |
| ETIM 5.0         | EC002594                    |
| ETIM 6.0         | EC002594                    |
| ETIM 7.0         | EC002594                    |
| ETIM 8.0         | EC002594                    |
| UNSPSC 16.0901   | 31251501                    |