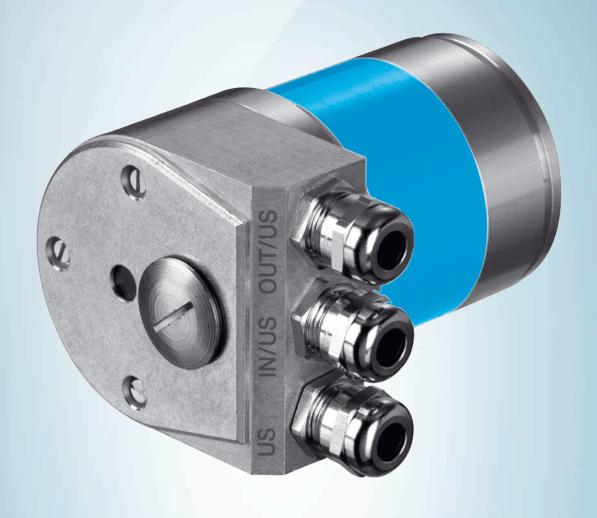

## PIN assignment

M12 male connector (bus adapter)

IN/US M12 female connector (bus adapter)

OUT/US (female contact)