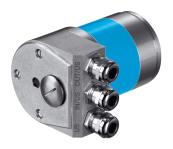

#### **Features**

| Accessory group  | Bus adapters |
|------------------|--------------|
| Enclosure rating | IP67         |