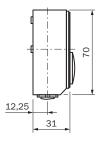

.sick.com/Bus\_adapters

#### Detailed technical data

#### **Features**

| Accessory group  | Bus adapters |
|------------------|--------------|
| Enclosure rating | IP67         |

#### Classifications

| ECLASS 5.0     | 27279201 |
|----------------|----------|
| ECLASS 5.1.4   | 27279201 |
| ECLASS 6.0     | 27279201 |
| ECLASS 6.2     | 27279201 |
| ECLASS 7.0     | 27279201 |
| ECLASS 8.0     | 27279201 |
| ECLASS 8.1     | 27279201 |
| ECLASS 9.0     | 27440106 |
| ECLASS 10.0    | 27440106 |
| ECLASS 11.0    | 27440106 |
| ECLASS 12.0    | 27440106 |
| ETIM 5.0       | EC000313 |
| ETIM 6.0       | EC000313 |
| ETIM 7.0       | EC000313 |
| ETIM 8.0       | EC000313 |
| UNSPSC 16.0901 | 31163032 |
|                |          |

## Dimensional drawing (Dimensions in mm (inch))







## PIN assignment

M12 male connector (bus adapter)



IN/US M12 female connector (bus adapter)



OUT/US (female contact)

## SICK AT A GLANCE

SICK is one of the leading manufacturers of intelligent sensors and sensor solutions for industrial applications. A unique range of products and services creates the perfect basis for controlling processes securely and efficiently, protecting individuals from accidents and preventing damage to the environment.

We have extensive experience in a wide range of industries and understand their processes and requirements. With intelligent sensors, we can deliver exactly what our customers need. In application centers in Europe, Asia and North America, system solutions are tested and optimized in accordance with customer specifications. All this makes