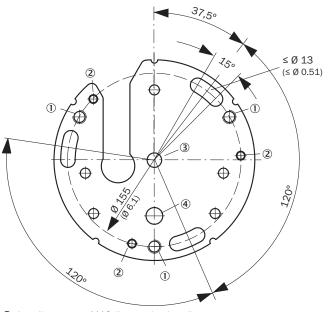

### Base plate

Dimensional drawing (Dimensions in mm (inch))

- Leveling screws M12 (hex socket head)
  Thread M8
  For rotary fastening M12 (e.g., steel anchoring rod)
  Spirit level