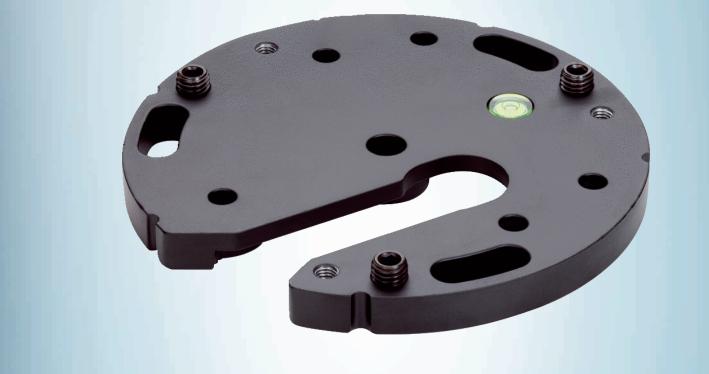

### Base plate

Dimensional drawing (Dimensions in mm (inch))

- Leveling screws M12 (hex socket head)
  Thread M8
  For rotary fastening M12 (e.g., steel anchoring rod)
  Spirit level