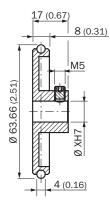

\_\_\_\_\_

Description

Aluminium measuring wheel with 0-ring (NBR70) for 6 mm solid shaft, circumference 200 mm

Dimensional drawing (Dimensions in mm (inch))