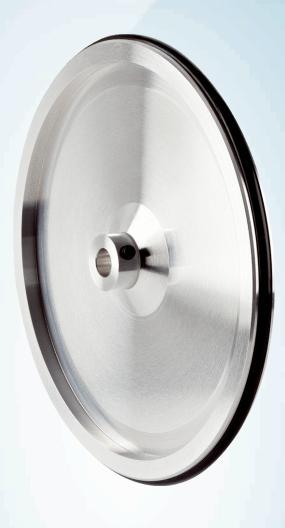

\_\_\_\_\_

Description

Aluminium measuring wheel with 0-ring (NBR70) for 6 mm solid shaft, circumference 200 mm

Dimensional drawing (Dimensions in mm (inch))