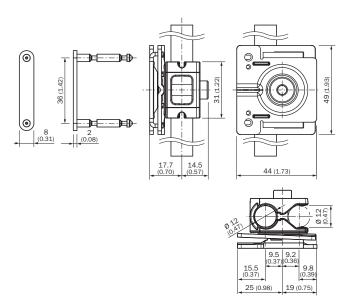

able for    | G10 and reflector P250                              |
| Material        | Die-cast zinc, steel, zinc coated                   |
| Description     | Q-Lock, bar clamp system for G10 and reflector P250 |

#### Classifications

| eCI@ss 5.0     | 27279202 |
|----------------|----------|
| eCl@ss 5.1.4   | 27279202 |
| eCl@ss 6.0     | 27279202 |
| eCl@ss 6.2     | 27279202 |
| eCl@ss 7.0     | 27279202 |
| eCl@ss 8.0     | 27279202 |
| eCl@ss 8.1     | 27279202 |
| eCl@ss 9.0     | 27273701 |
| eCl@ss 10.0    | 27273701 |
| eCl@ss 11.0    | 27273701 |
| eCl@ss 12.0    | 27273701 |
| ETIM 5.0       | EC002024 |
| ETIM 6.0       | EC002024 |
| ETIM 7.0       | EC002024 |
| ETIM 8.0       | EC002024 |
| UNSPSC 16.0901 | 32131023 |

## Dimensional drawing (Dimensions in mm (inch))



# SICK AT A GLANCE

SICK is one of the leading manufacturers of intelligent sensors and sensor solutions for industrial applications. A unique range of products and services creates the perfect basis for controlling processes securely and efficiently, protecting individuals from accidents and preventing damage to the environment.

We have extensive experience in a wide range of industries and understand their processes and requirements. With intelligent sensors, we can deliver exactly what our customers need. In application centers in Europe, Asia and North America, system solutions are tested and optimized in accordance with customer specifications. All this makes us a reliable supplier and development partner.

Comprehensive services complete our offering: SICK LifeTime Services provid