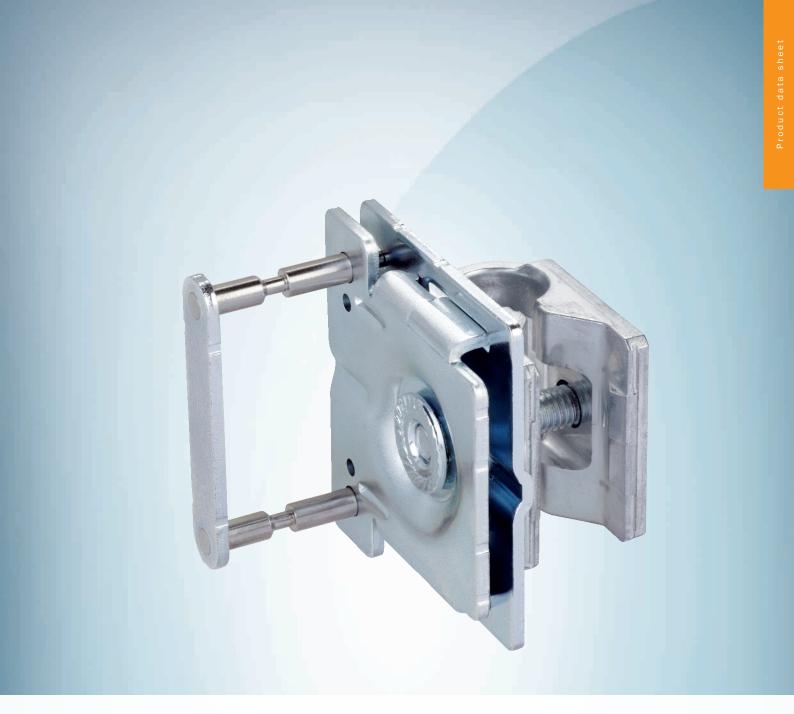

## Detailed technical data

## Technical specifications

| Accessory group | Universal bar clamp systems                         |
|-----------------|-----------------------------------------------------|
| Suitable for    | G10 and reflector P250                              |
| Material        | Die-cast zinc, steel, zinc coated                   |
| Description     | Q-Lock, bar clamp system for G10 and reflector P250 |