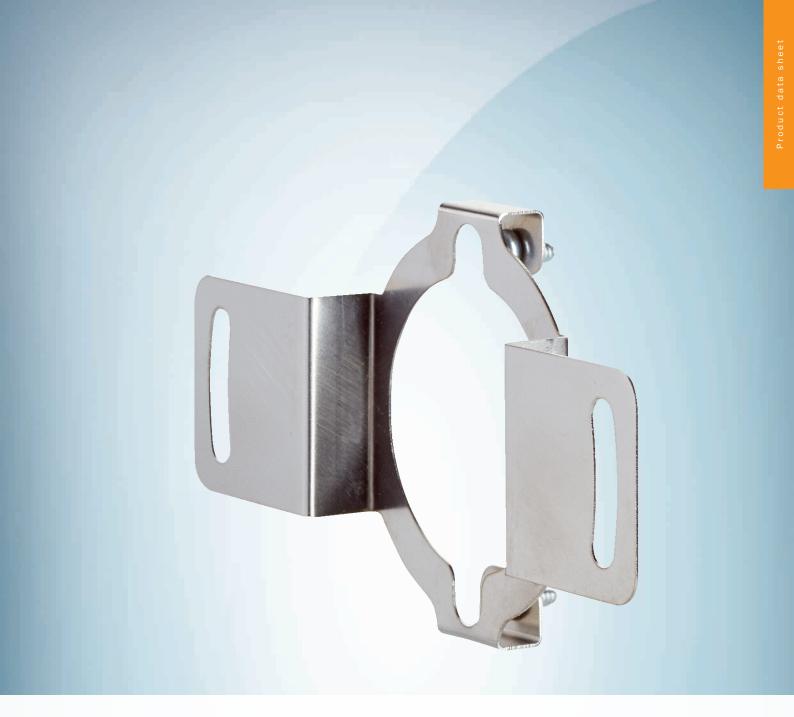

## Technical specifications

| Accessory group  | Flanges                              |
|------------------|--------------------------------------|
| Accessory family | Flange plates                        |
| Description      | Stator coupling on hole circle 63 mm |