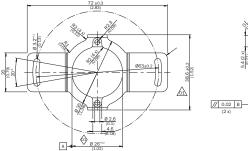

nges                              |
|------------------|--------------------------------------|
| Accessory family | Flange plates                        |
| Description      | Stator coupling on hole circle 63 mm |

#### Classifications

| ECLASS 5.0     | 27279202 |
|----------------|----------|
| ECLASS 5.1.4   | 27279202 |
| ECLASS 6.0     | 27279202 |
| ECLASS 6.2     | 27279202 |
| ECLASS 7.0     | 27279202 |
| ECLASS 8.0     | 27279202 |
| ECLASS 8.1     | 27279202 |
| ECLASS 9.0     | 27273701 |
| ECLASS 10.0    | 27273701 |
| ECLASS 11.0    | 27273701 |
| ECLASS 12.0    | 27273701 |
| ETIM 5.0       | EC002615 |
| ETIM 6.0       | EC002615 |
| ETIM 7.0       | EC002615 |
| ETIM 8.0       | EC002615 |
| UNSPSC 16.0901 | 32131023 |

## Dimensional drawing (Dimensions in mm (inch))







# SICK AT A GLANCE

SICK is one of the leading manufacturers of intelligent sensors and sensor solutions for industrial applications. A unique range of products and services creates the perfect basis for controlling processes securely and efficiently, protecting individuals from accidents and preventing damage to the environment.

We have extensive experience in a wide range of industries and understand their processes and requirements. With intelligent sensors, we can deliver exactly what our customers need. In application centers in Europe, Asia and North America, system solutions are tested and optimized in accordance with customer specifications. All this makes us a reliable supplier and development partner.

Comprehensive services complete our offering: SICK LifeTime Services pr