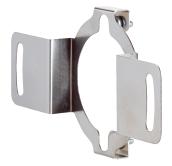

## Technical specifications

| Accessory group  | Flanges                              |
|------------------|--------------------------------------|
| Accessory family | Flange plates                        |
| Description      | Stator coupling on hole circle 63 mm |