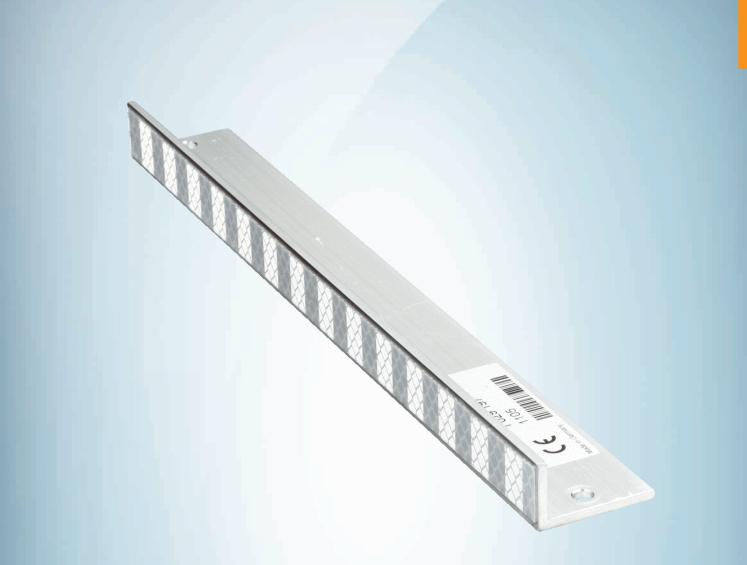

## **REF-PLG270 | Reflectors**

OPTIC

#### Features

| Description                   | Reflective tape on aluminium profile, 16.5 mm x 344.3 mm, 2 hole mounting |
|-------------------------------|---------------------------------------------------------------------------|
| Ambient operating temperature | -25 °C +65 °C                                                             |