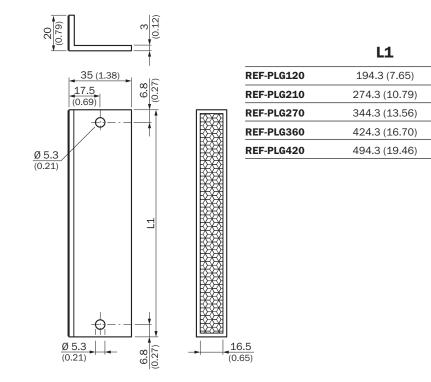

| 27279203 |
| ECLASS 7.0     | 27279203 |
| ECLASS 8.0     | 27279203 |
| ECLASS 8.1     | 27279203 |
| ECLASS 9.0     | 27273601 |
| ECLASS 10.0    | 27273601 |
| ECLASS 11.0    | 27273601 |
| ECLASS 12.0    | 27273601 |
| ETIM 5.0       | EC002467 |
| ETIM 6.0       | EC002467 |
| ETIM 7.0       | EC002467 |
| ETIM 8.0       | EC002467 |
| UNSPSC 16.0901 | 39111827 |
| Factures       |          |

#### Features

| Description                   | Reflective tape on aluminium profile, 16.5 mm x 344.3 mm, 2 hole mounting |
|-------------------------------|---------------------------------------------------------------------------|
| Ambient operating temperature | -25 °C +65 °C                                                             |

Dimensional drawing (Dimensions in mm (inch))



# SICK AT A GLANCE

SICK is one of the leading manufacturers of intelligent sensors and sensor solutions for industrial applications. A unique range of products and services creates the perfect basis for controlling processes securely and efficiently, protecting individuals from accidents and preventing damage to the environment.

We have extensive experience in a wide range of industries and understand their processes and requirements. With intelligent sensors, we can deliver exactly what our customers need. In application centers in Europe, Asia and North America, system solutions are tested and optimized in accordance with customer specifications. All this makes us a reliable supplier and development partner.

Comprehensive services complete our offering: SICK LifeTime Services provid