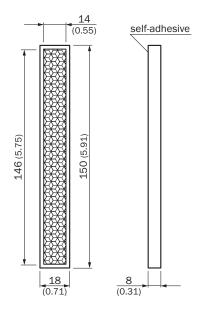

## Dimensional drawing (Dimensions in mm (inch))

#### Technical specifications

| Accessory group               | Reflectors                 |
|-------------------------------|----------------------------|
| Accessory family              | Angular                    |
| Description                   | Rectangular, self-adhesive |
| Mounting system type          | Self-adhesive              |
| Ambient operating temperature | -20 °C +65 °C              |
| Dimensions                    | 18 mm x 150 mm             |
| Reflective area               | 14 mm x 146 mm             |
| Material                      | PMMA/ABS                   |