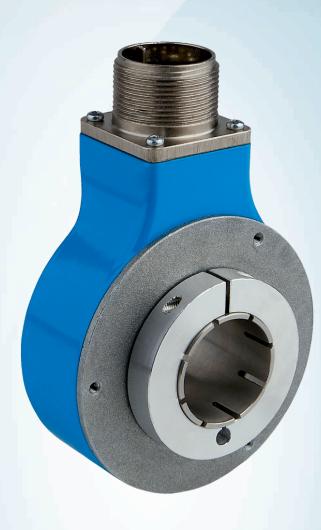

### **Ordering information**

- -

| Туре             | Part no. |
|------------------|----------|
| DGS80B-TSL405000 | 1118694  |

Other models and accessories -> www.sick.com/DGS80

Illustration may differ