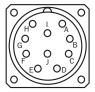

### **PIN** assignment

| Wire colors (ca-<br>ble connection) | PIN<br>Male connec-<br>tor M12, 8-pin | PIN<br>Male connec-<br>tor M23, 12-pin | PIN<br>MS male con-<br>nector, 10-pin | Signal          | Explanation       |
|-------------------------------------|---------------------------------------|----------------------------------------|---------------------------------------|-----------------|-------------------|
| Brown                               | 1                                     | 6                                      | н                                     | A-              | Signal cable      |
| White                               | 2                                     | 5                                      | A                                     | А               | Signal cable      |
| Black                               | 3                                     | 1                                      | L                                     | B-              | Signal cable      |
| Pink                                | 4                                     | 8                                      | В                                     | В               | Signal cable      |
| Yellow                              | 5                                     | 4                                      | J                                     | Z-              | Signal cable      |
| Purple                              | 6                                     | 3                                      | С                                     | Z               | Signal cable      |
| Blue                                | 7                                     | 10                                     | F                                     | GND             | Ground connection |
| Red                                 | 8                                     | 12                                     | D                                     | +U <sub>S</sub> | Supply voltage    |
| -                                   | -                                     | 2                                      | E                                     | N.c.            | Not connected     |
| -                                   | -                                     | 7                                      | -                                     | N.c.            | Not connected     |
| -                                   | -                                     | -                                      | G                                     | Housing         | Housing           |
| -                                   | -                                     | 9                                      | -                                     | N.c.            | Not connected     |