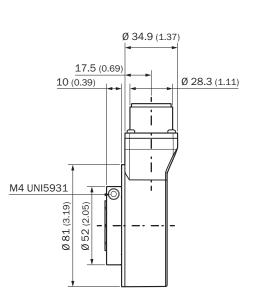

ure range     | -25 °C +85 °C, without package             |
| Resistance to shocks          | 250 g, 6 ms (EN 60068-2-27)                |
| Resistance to vibration       | 10 g, 5 Hz 2,000 Hz (EN 60068-2-6)         |

### Classifications

| ECLASS 5.0   | 27270501 |
|--------------|----------|
| ECLASS 5.1.4 | 27270501 |
| ECLASS 6.0   | 27270590 |
| ECLASS 6.2   | 27270590 |
| ECLASS 7.0   | 27270501 |
| ECLASS 8.0   | 27270501 |
| ECLASS 8.1   | 27270501 |
| ECLASS 9.0   | 27270501 |
| ECLASS 10.0  | 27270501 |
| ECLASS 11.0  | 27270501 |
| ECLASS 12.0  | 27270501 |
| ETIM 5.0     | EC001486 |
| ETIM 6.0     | EC001486 |
| ETIM 7.0     | EC001486 |
| ETIM 8.0     | EC001486 |

**INCREMENTAL ENCODERS** 

### UNSPSC 16.0901

### 41112113

Dimensional drawing (Dimensions in mm (inch))





### **PIN** assignment



| Wire colors (ca-<br>ble connection) | PIN<br>Male connec-<br>tor M12, 8-pin | PIN<br>Male connec-<br>tor M23, 12-pin | PIN<br>MS male con-<br>nector, 10-pin | Signal          | Explanation       |
|-------------------------------------|---------------------------------------|----------------------------------------|---------------------------------------|-----------------|-------------------|
| Brown                               | 1                                     | 6                                      | н                                     | A-              | Signal cable      |
| White                               | 2                                     | 5                                      | A                                     | А