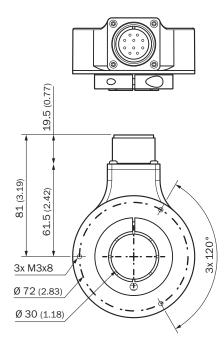

ature range     | -25 °C +85 °C, without package             |
| Resistance to shocks          | 250 g, 6 ms (EN 60068-2-27)                |
| Resistance to vibration       | 10 g, 5 Hz 2,000 Hz (EN 60068-2-6)         |

### Classifications

| ECLASS 5.0   | 27270501 |
|--------------|----------|
| ECLASS 5.1.4 | 27270501 |
| ECLASS 6.0   | 27270590 |
| ECLASS 6.2   | 27270590 |
| ECLASS 7.0   | 27270501 |
| ECLASS 8.0   | 27270501 |
| ECLASS 8.1   | 27270501 |
| ECLASS 9.0   | 27270501 |
| ECLASS 10.0  | 27270501 |
| ECLASS 11.0  | 27270501 |
| ECLASS 12.0  | 27270501 |
| ETIM 5.0     | EC001486 |
| ETIM 6.0     | EC001486 |
| ETIM 7.0     | EC001486 |
| ETIM 8.0     | EC001486 |

**INCREMENTAL ENCODERS** 

### UNSPSC 16.0901

### 41112113

Dimensional drawing (Dimensions in mm (inch))





### **PIN** assignment



| Wire colors (ca-<br>ble connection) | PIN<br>Male connec-<br>tor M12, 8-pin | PIN<br>Male connec-<br>tor M23, 12-pin | PIN<br>MS male con-<br>nector, 10-pin | Signal          | Explanation       |
|-------------------------------------|---------------------------------------|----------------------------------------|---------------------------------------|-----------------|-------------------|
| Brown                               | 1                                     | 6                                      | н                                     | A-              | Signal cable      |
| White                               | 2                                     | 5                                      | A                                     | А