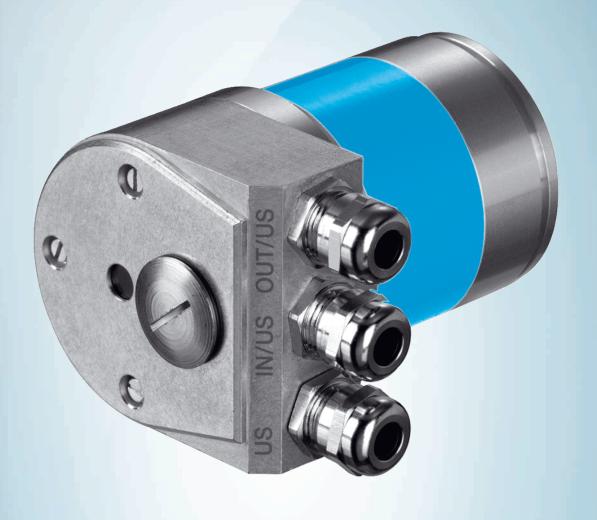

## Technical specifications

| Accessory family | Bus adapter             |
|------------------|-------------------------|
| Signal type      | DeviceNet™              |
| Number of slots  | 1                       |
| Note             | KR1 bus adapter, 1 x PG |
| Enclosure rating | IP67                    |