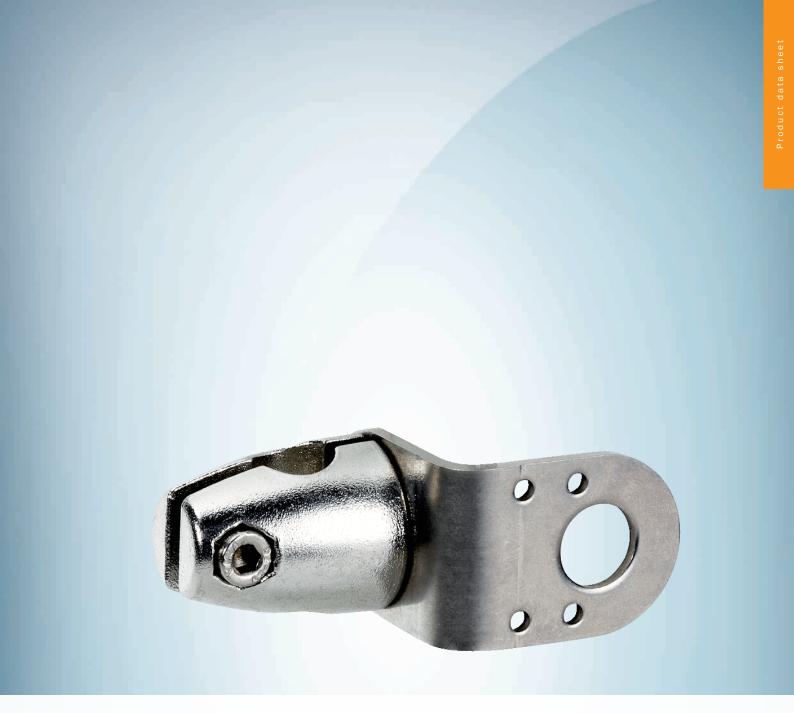

## Technical specifications

| Accessory group | Universal bar clamp systems                                 |
|-----------------|-------------------------------------------------------------|
| Material        | Zinc plated steel (sheet), Zinc die cast (clamping bracket) |
| Items supplied  | Universal clamp (5322626), mounting hardware                |
| Description     | Plate N05 for universal clamp bracket, M12                  |
| Usable for      | IMA IMF M12 round sensors UC4 V12-2 MultiV MultiLine W4-3   |