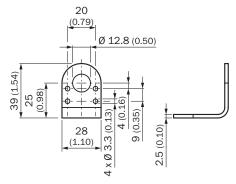

ting hardware                |
| Description     | Plate N05 for universal clamp bracket, M12                  |
| Usable for      | IMA IMF M12 round sensors UC4 V12-2 MultiV MultiLine W4-3   |

### Classifications

| eCl@ss 5.0     | 27279202 |
|----------------|----------|
| eCl@ss 5.1.4   | 27279202 |
| eCl@ss 6.0     | 27279202 |
| eCl@ss 6.2     | 27279202 |
| eCl@ss 7.0     | 27279202 |
| eCl@ss 8.0     | 27279202 |
| eCl@ss 8.1     | 27279202 |
| eCl@ss 9.0     | 27273701 |
| eCl@ss 10.0    | 27273701 |
| eCl@ss 11.0    | 27273701 |
| eCl@ss 12.0    | 27273701 |
| ETIM 5.0       | EC002024 |
| ETIM 6.0       | EC002024 |
| ETIM 7.0       | EC002024 |
| ETIM 8.0       | EC002024 |
| UNSPSC 16.0901 | 32131023 |

## Dimensional drawing (Dimensions in mm (inch))



#### BEF-KHS-KH3





# SICK AT A GLANCE

SICK is one of the leading manufacturers of intelligent sensors and sensor solutions for industrial applications. A unique range of products and services creates the perfect basis for controlling processes securely and efficiently, protecting individuals from accidents and preventing damage to the environment.

We have extensive experience in a wide range of industries and understand their processes and requirements. With intelligent sensors, we can deliver exactly what our customers need. In application centers in Europe, Asia and North America, system solutions are tested and optimized in accordance with customer specifications. All this makes us a reliable supplier and development partner.

Comprehensive services complete our offering: SICK LifeTime Services provid