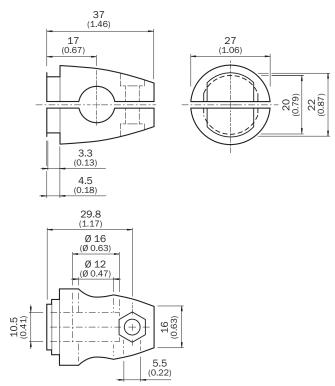

clamp (5322626), mounting hardware                |
| Description     | Plate N05 for universal clamp bracket, M12                  |
| Usable for      | IMA IMF M12 round sensors UC4 V12-2 MultiV MultiLine W4-3   |

### Classifications

| eCl@ss 5.0     | 27279202 |
|----------------|----------|
| eCl@ss 5.1.4   | 27279202 |
| eCl@ss 6.0     | 27279202 |
| eCl@ss 6.2     | 27279202 |
| eCl@ss 7.0     | 27279202 |
| eCl@ss 8.0     | 27279202 |
| eCl@ss 8.1     | 27279202 |
| eCl@ss 9.0     | 27273701 |
| eCl@ss 10.0    | 27273701 |
| eCl@ss 11.0    | 27273701 |
| eCl@ss 12.0    | 27273701 |
| ETIM 5.0       | EC002024 |
| ETIM 6.0       | EC002024 |
| ETIM 7.0       | EC002024 |
| ETIM 8.0       | EC002024 |
| UNSPSC 16.0901 | 32131023 |

## Dimensional drawing (Dimensions in mm (inch))



#### BEF-KHS-KH3





# SICK AT A GLANCE

SICK is one of the leading manufacturers of intelligent sensors and sensor solutions for industrial applications. A unique range of products and services creates the perfect basis for controlling processes securely and efficiently, protecting individuals from accidents and preventing damage to the environment.

We have extensive experience in a wide range of industries and understand their processes and requirements. With intelligent sensors, we can deliver exactly what our customers need. In application centers in Europe, Asia and North America, system solutions are tested and optimized in accordance with customer specifications. All this makes us a reliable supplier and development partner.

Comprehensive services complete our offering: SICK Li