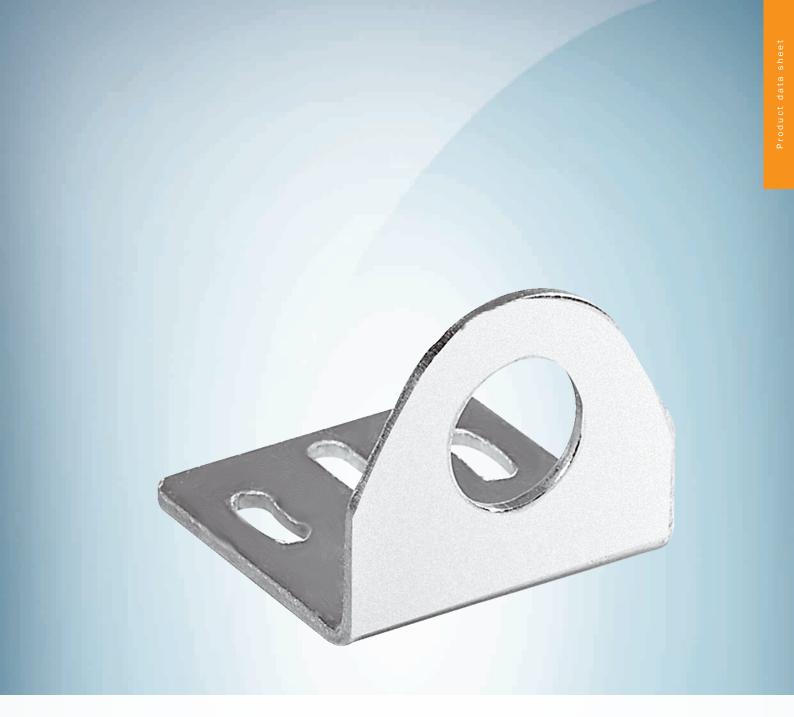

## Technical specifications

| Accessory group  | Mounting brackets and plates     |
|------------------|----------------------------------|
| Accessory family | Mounting brackets                |
| Material         | Steel, zinc coated               |
| Items supplied   | Without mounting hardware        |
| Description      | Mounting bracket for M12 sensors |
| Specialty        | Right angle                      |