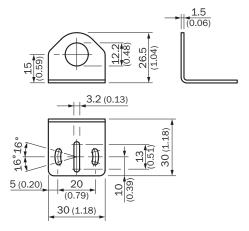

l         | Steel, zinc coated               |
| Items supplied   | Without mounting hardware        |
| Description      | Mounting bracket for M12 sensors |
| Specialty        | Right angle                      |

#### Classifications

| eCI@ss 5.0     | 27279202 |
|----------------|----------|
| eCl@ss 5.1.4   | 27279202 |
| eCl@ss 6.0     | 27279202 |
| eCl@ss 6.2     | 27279202 |
| eCl@ss 7.0     | 27279202 |
| eCl@ss 8.0     | 27279202 |
| eCl@ss 8.1     | 27279202 |
| eCl@ss 9.0     | 27273701 |
| eCl@ss 10.0    | 27273701 |
| eCl@ss 11.0    | 27273701 |
| eCl@ss 12.0    | 27273701 |
| ETIM 5.0       | EC002615 |
| ETIM 6.0       | EC002615 |
| ETIM 7.0       | EC002615 |
| ETIM 8.0       | EC002615 |
| UNSPSC 16.0901 | 32131023 |

### Dimensional drawing (Dimensions in mm (inch))



## SICK AT A GLANCE

SICK is one of the leading manufacturers of intelligent sensors and sensor solutions for industrial applications. A unique range of products and services creates the perfect basis for controlling processes securely and efficiently, protecting individuals from accidents and preventing damage to the environment.

We have extensive experience in a wide range of industries and understand their processes and requirements. With intelligent sensors, we can deliver exactly what our customers need. In application centers in Europe, Asia and North America, system solutions are tested and optimized in accordance with customer specifications. All this makes us a reliable supplier and development partner.

Comprehensive services complete our offering: SICK LifeTime Services provi