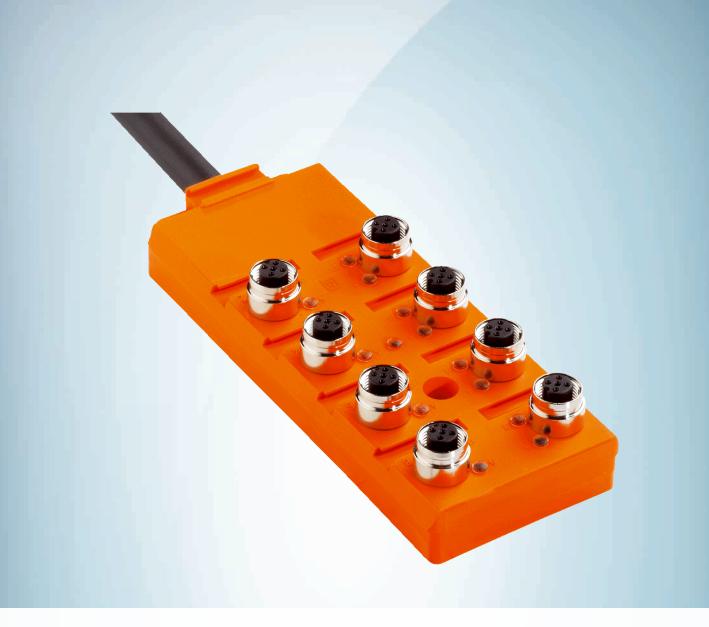

# SBL-08D12-KC05 Passive distribution boxes

**PLUG CONNECTORS AND CABLES** 

### SBL-08D12-KC05 | Passive distribution boxes

PLUG CONNECTORS AND CABLES

#### Detailed technical data

**Technical specifications** 

| Number of slots         | 8                                                                        |
|-------------------------|--------------------------------------------------------------------------|
| Slot connection type    | M12                                                                      |
| Connecting cable        | 5 m, 19-wire, PUR, halogen-free                                          |
| Cable color             | Black                                                                    |
| Conductor cross section | 0.5 mm <sup>2</sup> 3 x 1.00 mm <sup>2</sup> + 16 x 0.50 mm <sup>2</sup> |
| Reference voltage       | ≤ 32 V                                                                   |
| Current loading         | 11 A                                                                     |
| Enclosure rating        | IP67 <sup>1)</sup>                                                       |
| Items supplied          | With 2 dust covers and 10 attachable labels                              |