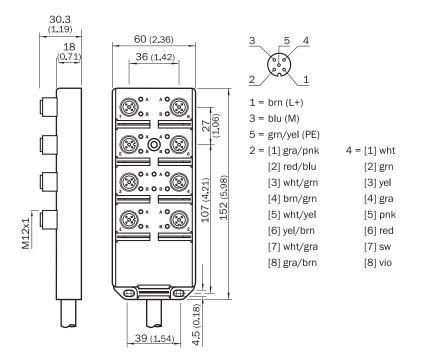

#### Dimensional drawing (Dimensions in mm (inch))

#### Detailed technical data

**Technical specifications** 

| Number of slots         | 8                                                                        |
|-------------------------|--------------------------------------------------------------------------|
| Slot connection type    | M12                                                                      |
| Connecting cable        | 5 m, 19-wire, PUR, halogen-free                                          |
| Cable color             | Black                                                                    |
| Conductor cross section | 0.5 mm <sup>2</sup> 3 x 1.00 mm <sup>2</sup> + 16 x 0.50 mm <sup>2</sup> |
| Reference voltage       | ≤ 32 V                                                                   |
| Current loading         | 11 A                                                                     |
| Enclosure rating        | IP67 <sup>1)</sup>                                                       |
| Items supplied          | With 2 dust covers and 10 attachable labels                              |