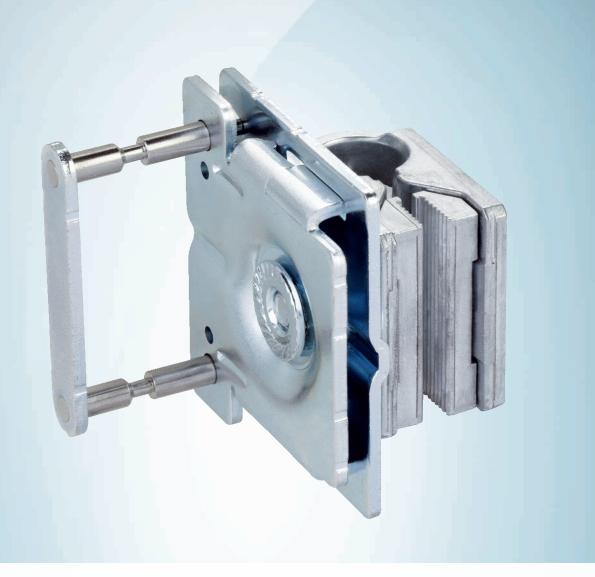

#### Technical specifications

| Accessory group | Universal bar clamp systems                         |
|-----------------|-----------------------------------------------------|
| Suitable for    | G10 and reflector P250                              |
| Material        | Die-cast zinc, steel, zinc coated                   |
| Items supplied  | Incl. slot-in sheet clamp                           |
| Description     | Q-Lock, bar clamp system for G10 and reflector P250 |
| Classifications |                                                     |
| eCl@ss 5.0      | 27279202                                            |
| eCl@ss 5.1.4    | 27279202                                            |
| eCl@ss 6.0      | 27279202                                            |
| eCl@ss 6.2      | 27279202                                            |
| eCl@ss 7.0      | 27279202                                            |
| eCl@ss 8.0      | 27279202                                            |
| eCl@ss 8.1      | 27279202                                            |
| eCl@ss 9.0      | 27273701                                            |
| eCl@ss 10.0     | 27273701                                            |
| eCl@ss 11.0     | 27273701                                            |
| eCl@ss 12.0     | 27273701                                            |
| ETIM 5.0        | EC002024                                            |
| ETIM 6.0        | EC002024                                            |
| ETIM 7.0        | EC002024                                            |
| ETIM 8.0        | EC002024                                            |
| UNSPSC 16.0901  | 32131023                                            |
|                 |                                                     |