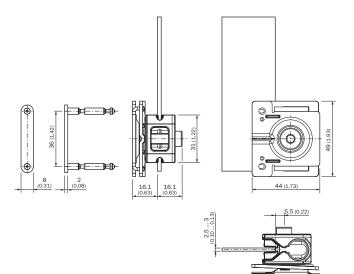

|
| eCl@ss 9.0      | 27273701                                            |
| eCl@ss 10.0     | 27273701                                            |
| eCl@ss 11.0     | 27273701                                            |
| eCl@ss 12.0     | 27273701                                            |
| ETIM 5.0        | EC002024                                            |
| ETIM 6.0        | EC002024                                            |
| ETIM 7.0        | EC002024                                            |
| ETIM 8.0        | EC002024                                            |
| UNSPSC 16.0901  | 32131023                                            |
|                 |                                                     |

Dimensional drawing (Dimensions in mm (inch))



## SICK AT A GLANCE

SICK is one of the leading manufacturers of intelligent sensors and sensor solutions for industrial applications. A unique range of products and services creates the perfect basis for controlling processes securely and efficiently, protecting individuals from accidents and preventing damage to the environment.

We have extensive experience in a wide range of industries and understand their processes and requirements. With intelligent sensors, we can deliver exactly what our customers need. In application centers in Europe, Asia and North America, system solutions are tested and optimized in accordance with customer specifications. All this makes us a reliable supplier and development partner.

Comprehensive services complete our offering: SICK LifeTime Services provi