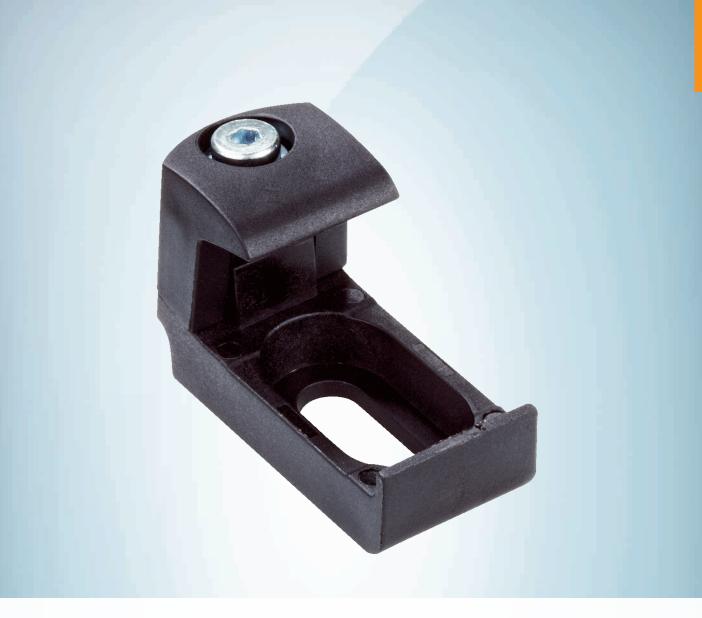

# C-Fix bracket

### **C-Fix bracket**

#### Technical specifications

| Accessory group        | Mounting brackets and plates |
|------------------------|------------------------------|
| Accessory family       | Mounting brackets            |
| Suitable for           | Flexi Loop                   |
| Packing unit           | 1 piece                      |
| Dimensions (W x H x L) | 15 mm x 32 mm x 21 mm        |
| Description            | Flexi Loop fixing clip       |
| Classifications        |                              |
| eCl@ss 5.0             | 27279202                     |
| eCl@ss 5.1.4           | 27279202                     |
| eCl@ss 6.0             | 27279202                     |
| eCl@ss 6.2             | 27279202                     |
| eCl@ss 7.0             | 27279202                     |
| eCl@ss 8.0             | 27279202                     |
| eCl@ss 8.1             | 27279202                     |
| eCl@ss 9.0             | 27273701                     |
| eCl@ss 10.0            | 27273701                     |
| eCl@ss 11.0            | 27273701                     |
| eCl@ss 12.0            | 27273701                     |
| ETIM 5.0               | EC002615                     |
| ETIM 6.0               | EC002615                     |
| ETIM 7.0               | EC002615                     |
| ETIM 8.0               | EC002615                     |
| UNSPSC 16.0901         | 32131023                     |