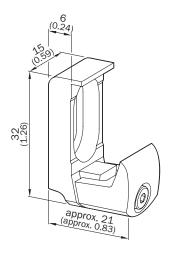

Dimensional drawing (Dimensions in mm (inch))

#### Technical specifications

| Accessory group        | Mounting brackets and plates |
|------------------------|------------------------------|
| Accessory family       | Mounting brackets            |
| Suitable for           | Flexi Loop                   |
| Packing unit           | 1 piece                      |
| Dimensions (W x H x L) | 15 mm x 32 mm x 21 mm        |
| Description            | Flexi Loop fixing clip       |
| Classifications        |                              |
| eCl@ss 5.0             | 27279202                     |
| eCl@ss 5.1.4           | 27279202                     |
| eCl@ss 6.0             | 27279202                     |
| eCl@ss 6.2             | 27279202                     |
| eCl@ss 7.0             | 27279202                     |
| eCl@ss 8.0             | 27279202                     |
| eCl@ss 8.1             | 27279202                     |
| eCl@ss 9.0             | 27273701                     |
| eCl@ss 10.0            | 27273701                     |
| eCl@ss 11.0            | 27273701                     |
| eCl@ss 12.0            | 27273701                     |
| ETIM 5.0               | EC002615                     |
| ETIM 6.0               | EC002615                     |
| ETIM 7.0               | EC002615                     |
| ETIM 8.0               | EC002615                     |
| UNSPSC 16.0901         | 32131023                     |