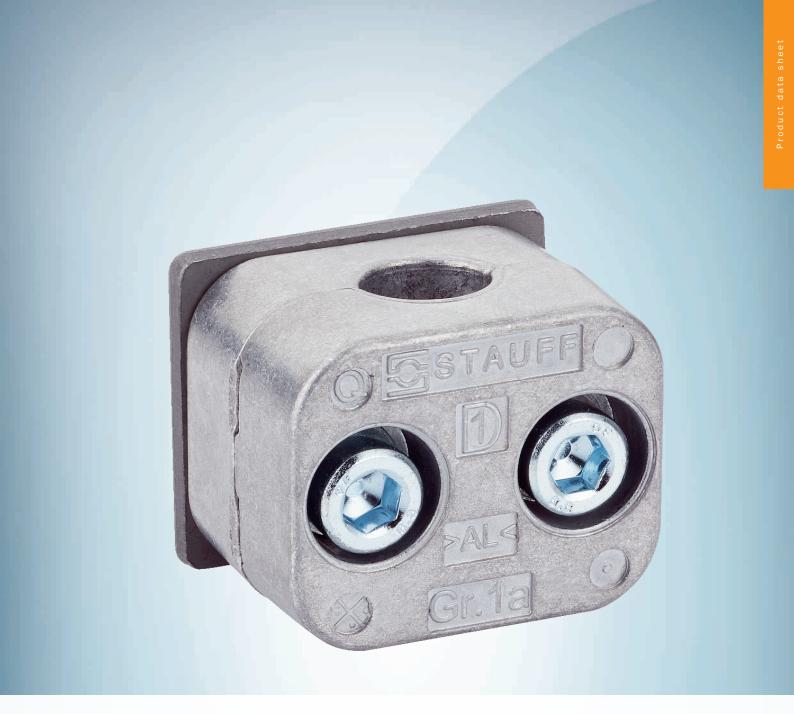

## Technical specifications

| Accessory group | Universal bar clamp systems                             |
|-----------------|---------------------------------------------------------|
| Material        | Aluminum (collar clamps), Steel, phospated (weld plate) |
| Items supplied  | 2 x M6 x 30, 2 spring discs, weld plate                 |
| Description     | Bar clip for Ø 12 mm (fixing the mounting rod)          |