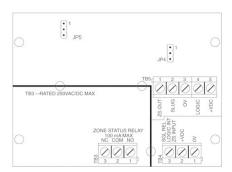

-----------------------|
| Description     | Zone Status interface module for WTR, 300mm upstream male cable 300mm downstream female cable |

### Classifications

| ECLASS 5.0     | 27242202 |
|----------------|----------|
| ECLASS 5.1.4   | 27219190 |
| ECLASS 6.0     | 27219190 |
| ECLASS 6.2     | 27219190 |
| ECLASS 7.0     | 27211014 |
| ECLASS 8.0     | 27211014 |
| ECLASS 8.1     | 27211014 |
| ECLASS 9.0     | 27211014 |
| ECLASS 10.0    | 27211014 |
| ECLASS 11.0    | 27211014 |
| ECLASS 12.0    | 27211014 |
| ETIM 5.0       | EC001604 |
| ETIM 6.0       | EC001604 |
| ETIM 7.0       | EC001604 |
| ETIM 8.0       | EC001604 |
| UNSPSC 16.0901 | 43201544 |
|                |          |

### Dimensional drawing (Dimensions in mm (inch))



### Anschlussschema



### PIN assignment



## SICK AT A GLANCE

SICK is one of the leading manufacturers of intelligent sensors and sensor solutions for industrial applications. A unique range of products and services creates the perfect basis for controlling processes securely and efficiently, protecting individuals from accidents and preventing damage to the environment.

We have extensive experience in a wide range of industries and understand their processes and requirements. With intelligent sensors, we can deliver exactly what our customers need. In application centers in Europe, Asia and North America, system solutions are tested and optimized in accordance with customer specifications. All this makes us a reliable supplier and development partner.

Comprehensive services complete our offering: SICK LifeTime Services provi