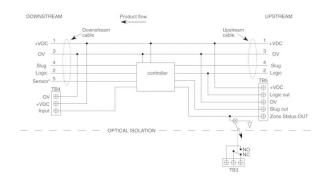

---------------------------------------------|
| Description     | Zone Status interface module for WTR, 300mm upstream male cable 300mm downstream female cable |

### Classifications

| ECLASS 5.0     | 27242202 |
|----------------|----------|
| ECLASS 5.1.4   | 27219190 |
| ECLASS 6.0     | 27219190 |
| ECLASS 6.2     | 27219190 |
| ECLASS 7.0     | 27211014 |
| ECLASS 8.0     | 27211014 |
| ECLASS 8.1     | 27211014 |
| ECLASS 9.0     | 27211014 |
| ECLASS 10.0    | 27211014 |
| ECLASS 11.0    | 27211014 |
| ECLASS 12.0    | 27211014 |
| ETIM 5.0       | EC001604 |
| ETIM 6.0       | EC001604 |
| ETIM 7.0       | EC001604 |
| ETIM 8.0       | EC001604 |
| UNSPSC 16.0901 | 43201544 |
|                |          |

### Dimensional drawing (Dimensions in mm (inch))



### Anschlussschema



### PIN assignment



## SICK AT A GLANCE

SICK is one of the leading manufacturers of intelligent sensors and sensor solutions for industrial applications. A unique range of products and services creates the perfect basis for controlling processes securely and efficiently, protecting individuals from accidents and preventing damage to the environment.

We have extensive experience in a wide range of industries and understand their processes and requirements. With intelligent sensors, we can deliver exactly what our customers need. In application centers in Europe, Asia and North America, system solutions are tested and optimized in accordance with customer specifications. All this makes us a reliable supplier and development partner.

Comprehensive services complete our offering: SICK L