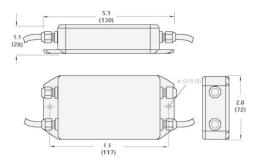

--------------------------------------------------------------------|
| Description     | Zone Status interface module for WTR, 300mm upstream male cable 300mm downstream female cable |

### Classifications

| ECLASS 5.0     | 27242202 |
|----------------|----------|
| ECLASS 5.1.4   | 27219190 |
| ECLASS 6.0     | 27219190 |
| ECLASS 6.2     | 27219190 |
| ECLASS 7.0     | 27211014 |
| ECLASS 8.0     | 27211014 |
| ECLASS 8.1     | 27211014 |
| ECLASS 9.0     | 27211014 |
| ECLASS 10.0    | 27211014 |
| ECLASS 11.0    | 27211014 |
| ECLASS 12.0    | 27211014 |
| ETIM 5.0       | EC001604 |
| ETIM 6.0       | EC001604 |
| ETIM 7.0       | EC001604 |
| ETIM 8.0       | EC001604 |
| UNSPSC 16.0901 | 43201544 |
|                |          |

### Dimensional drawing (Dimensions in mm (inch))



### Anschlussschema



### PIN assignment



## SICK AT A GLANCE

SICK is one of the leading manufacturers of intelligent sensors and sensor solutions for industrial applications. A unique range of products and services creates the perfect basis for controlling processes securely and efficiently, protecting individuals from accidents and preventing damage to the environment.

We have extensive experience in a wide range of industries and understand their processes and requirements. With intelligent sensors, we can deliver exactly what our customers need. In application centers in Europe, Asia and North America, system solutions are tested and optimized in accordance with customer specifications. All this makes us a reliable supplier and development partner.

Comprehensive services comple