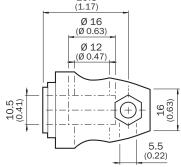

## Dimensional drawing (Dimensions in mm (inch))

### Technical specifications

| Accessory group | Universal bar clamp systems                                                                     |
|-----------------|-------------------------------------------------------------------------------------------------|
| Material        | Zinc plated steel (sheet), Zinc die cast (clamping bracket)                                     |
| Items supplied  | Universal clamp (5322626), mounting hardware                                                    |
| Description     | Plate N06 for universal clamp bracket, M18                                                      |
| Usable for      | MH15 MH15V V180-2 V18V W15 GR18 V18 V18 V18 Laser V12-2 SimpleSense SureSense M18 round sensors |