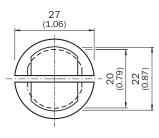

late N06 for universal clamp bracket, M18                                                      |
| Usable for      | MH15 MH15V V180-2 V18V W15 GR18 V18 V18 V18 Laser V12-2 SimpleSense SureSense M18 round sensors |

### Classifications

| eCl@ss 5.0     | 27279202 |
|----------------|----------|
| eCl@ss 5.1.4   | 27279202 |
| eCl@ss 6.0     | 27279202 |
| eCl@ss 6.2     | 27279202 |
| eCl@ss 7.0     | 27279202 |
| eCl@ss 8.0     | 27279202 |
| eCl@ss 8.1     | 27279202 |
| eCl@ss 9.0     | 27273701 |
| eCl@ss 10.0    | 27273701 |
| eCl@ss 11.0    | 27273701 |
| eCl@ss 12.0    | 27273701 |
| ETIM 5.0       | EC002024 |
| ETIM 6.0       | EC002024 |
| ETIM 7.0       | EC002024 |
| ETIM 8.0       | EC002024 |
| UNSPSC 16.0901 | 32131023 |

## Dimensional drawing (Dimensions in mm (inch))







#### BEF-KHS-KH3







# SICK AT A GLANCE

SICK is one of the leading manufacturers of intelligent sensors and sensor solutions for industrial applications. A unique range of products and services creates the perfect basis for controlling processes securely and efficiently, protecting individuals from accidents and preventing damage to the environment.

We have extensive experience in a wide range of industries and understand their processes and requirements. With intelligent sensors, we can deliver exactly what our customers need. In application centers in Europe, Asia and North America, system solutions are tested and optimized in accordance with customer specifications. All this makes us a reliable supplier and development partner.

Comprehensive services complete our offering: SIC