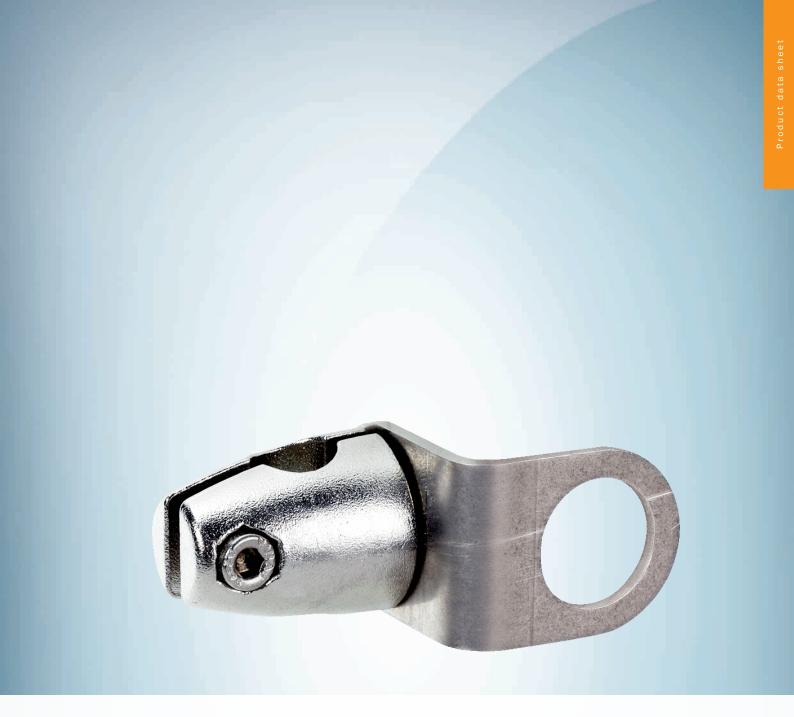

BEF-KHS-N06

### Technical specifications

| Accessory group | Universal bar clamp systems                                                                     |
|-----------------|-------------------------------------------------------------------------------------------------|
| Material        | Zinc plated steel (sheet), Zinc die cast (clamping bracket)                                     |
| Items supplied  | Universal clamp (5322626), mounting hardware                                                    |
| Description     | Plate N06 for universal clamp bracket, M18                                                      |
| Usable for      | MH15 MH15V V180-2 V18V W15 GR18 V18 V18 V18 Laser V12-2 SimpleSense SureSense M18 round sensors |