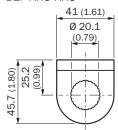

clamp bracket, M18                                                      |
| Usable for      | MH15 MH15V V180-2 V18V W15 GR18 V18 V18 V18 Laser V12-2 SimpleSense SureSense M18 round sensors |

### Classifications

| eCl@ss 5.0     | 27279202 |
|----------------|----------|
| eCl@ss 5.1.4   | 27279202 |
| eCl@ss 6.0     | 27279202 |
| eCl@ss 6.2     | 27279202 |
| eCl@ss 7.0     | 27279202 |
| eCl@ss 8.0     | 27279202 |
| eCl@ss 8.1     | 27279202 |
| eCl@ss 9.0     | 27273701 |
| eCl@ss 10.0    | 27273701 |
| eCl@ss 11.0    | 27273701 |
| eCl@ss 12.0    | 27273701 |
| ETIM 5.0       | EC002024 |
| ETIM 6.0       | EC002024 |
| ETIM 7.0       | EC002024 |
| ETIM 8.0       | EC002024 |
| UNSPSC 16.0901 | 32131023 |

## Dimensional drawing (Dimensions in mm (inch))







#### BEF-KHS-KH3







# SICK AT A GLANCE

SICK is one of the leading manufacturers of intelligent sensors and sensor solutions for industrial applications. A unique range of products and services creates the perfect basis for controlling processes securely and efficiently, protecting individuals from accidents and preventing damage to the environment.

We have extensive experience in a wide range of industries and understand their processes and requirements. With intelligent sensors, we can deliver exactly what our customers need. In application centers in Europe, Asia and North America, system solutions are tested and optimized in accordance with customer specifications. All this makes us a reliable supplier and development partner.

Comprehensive services complete our offering: SICK LifeTime Services pr