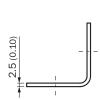

mp bracket, M18                                                      |
| Usable for      | MH15 MH15V V180-2 V18V W15 GR18 V18 V18 V18 Laser V12-2 SimpleSense SureSense M18 round sensors |

### Classifications

| eCl@ss 5.0     | 27279202 |
|----------------|----------|
| eCl@ss 5.1.4   | 27279202 |
| eCl@ss 6.0     | 27279202 |
| eCl@ss 6.2     | 27279202 |
| eCl@ss 7.0     | 27279202 |
| eCl@ss 8.0     | 27279202 |
| eCl@ss 8.1     | 27279202 |
| eCl@ss 9.0     | 27273701 |
| eCl@ss 10.0    | 27273701 |
| eCl@ss 11.0    | 27273701 |
| eCl@ss 12.0    | 27273701 |
| ETIM 5.0       | EC002024 |
| ETIM 6.0       | EC002024 |
| ETIM 7.0       | EC002024 |
| ETIM 8.0       | EC002024 |
| UNSPSC 16.0901 | 32131023 |

## Dimensional drawing (Dimensions in mm (inch))







#### BEF-KHS-KH3







# SICK AT A GLANCE

SICK is one of the leading manufacturers of intelligent sensors and sensor solutions for industrial applications. A unique range of products and services creates the perfect basis for controlling processes securely and efficiently, protecting individuals from accidents and preventing damage to the environment.

We have extensive experience in a wide range of industries and understand their processes and requirements. With intelligent sensors, we can deliver exactly what our customers need. In application centers in Europe, Asia and North America, system solutions are tested and optimized in accordance with customer specifications. All this makes us a reliable supplier and development partner.

Comprehensive services complete our offering: SICK LifeTime Services provid