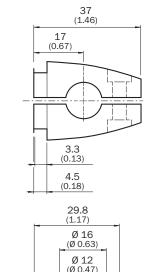

Plate N06 for universal clamp bracket, M18                                                      |
| Usable for      | MH15 MH15V V180-2 V18V W15 GR18 V18 V18 V18 Laser V12-2 SimpleSense SureSense M18 round sensors |

### Classifications

| eCl@ss 5.0     | 27279202 |
|----------------|----------|
| eCl@ss 5.1.4   | 27279202 |
| eCl@ss 6.0     | 27279202 |
| eCl@ss 6.2     | 27279202 |
| eCl@ss 7.0     | 27279202 |
| eCl@ss 8.0     | 27279202 |
| eCl@ss 8.1     | 27279202 |
| eCl@ss 9.0     | 27273701 |
| eCl@ss 10.0    | 27273701 |
| eCl@ss 11.0    | 27273701 |
| eCl@ss 12.0    | 27273701 |
| ETIM 5.0       | EC002024 |
| ETIM 6.0       | EC002024 |
| ETIM 7.0       | EC002024 |
| ETIM 8.0       | EC002024 |
| UNSPSC 16.0901 | 32131023 |

## Dimensional drawing (Dimensions in mm (inch))







#### BEF-KHS-KH3







# SICK AT A GLANCE

SICK is one of the leading manufacturers of intelligent sensors and sensor solutions for industrial applications. A unique range of products and services creates the perfect basis for controlling processes securely and efficiently, protecting individuals from accidents and preventing damage to the environment.

We have extensive experience in a wide range of industries and understand their processes and requirements. With intelligent sensors, we can deliver exactly what our customers need. In application centers in Europe, Asia and North America, system solutions are tested and optimized in accordance with customer specifications. All this makes us a reliable supplier and development partner.

Comprehensive services complete our offering: S