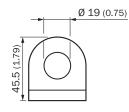

lamp bracket, M18                                                      |
| Usable for      | MH15 MH15V V180-2 V18V W15 GR18 V18 V18 V18 Laser V12-2 SimpleSense SureSense M18 round sensors |

### Classifications

| eCl@ss 5.0     | 27279202 |
|----------------|----------|
| eCl@ss 5.1.4   | 27279202 |
| eCl@ss 6.0     | 27279202 |
| eCl@ss 6.2     | 27279202 |
| eCl@ss 7.0     | 27279202 |
| eCl@ss 8.0     | 27279202 |
| eCl@ss 8.1     | 27279202 |
| eCl@ss 9.0     | 27273701 |
| eCl@ss 10.0    | 27273701 |
| eCl@ss 11.0    | 27273701 |
| eCl@ss 12.0    | 27273701 |
| ETIM 5.0       | EC002024 |
| ETIM 6.0       | EC002024 |
| ETIM 7.0       | EC002024 |
| ETIM 8.0       | EC002024 |
| UNSPSC 16.0901 | 32131023 |

## Dimensional drawing (Dimensions in mm (inch))







#### BEF-KHS-KH3







# SICK AT A GLANCE

SICK is one of the leading manufacturers of intelligent sensors and sensor solutions for industrial applications. A unique range of products and services creates the perfect basis for controlling processes securely and efficiently, protecting individuals from accidents and preventing damage to the environment.

We have extensive experience in a wide range of industries and understand their processes and requirements. With intelligent sensors, we can deliver exactly what our customers need. In application centers in Europe, Asia and North America, system solutions are tested and optimized in accordance with customer specifications. All this makes us a reliable supplier and development partner.

Comprehensive services complete our offering: SICK LifeTime Services prov