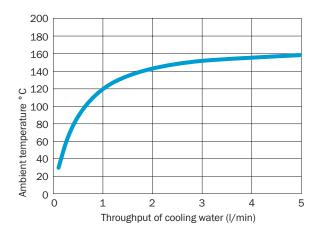

#### Instruction for installation

① Temperature for cooling water 20 °C, water pressure max. 5 bar