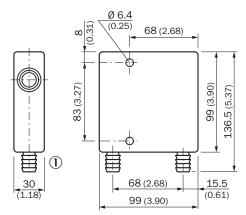

ons

| ECLASS 5.0     | 27279290 |
|----------------|----------|
| ECLASS 5.1.4   | 27279290 |
| ECLASS 6.0     | 27279290 |
| ECLASS 6.2     | 27279290 |
| ECLASS 7.0     | 27279290 |
| ECLASS 8.0     | 27279290 |
| ECLASS 8.1     | 27279290 |
| ECLASS 9.0     | 27279090 |
| ECLASS 10.0    | 27279090 |
| ECLASS 11.0    | 27279090 |
| ECLASS 12.0    | 27279090 |
| ETIM 5.0       | EC002594 |
| ETIM 6.0       | EC002594 |
| ETIM 7.0       | EC002594 |
| ETIM 8.0       | EC002594 |
| UNSPSC 16.0901 | 32131001 |

#### Features

| Description | Water cooling plate                 |
|-------------|-------------------------------------|
| Specialty   | 2 pieces are required for operation |
| Material    | Aluminum                            |

#### Dimensional drawing (Dimensions in mm (inch))



① Hose nozzle R1/2"

#### Instruction for installation



① Temperature for cooling water 20 °C, water pressure max. 5 bar

## SICK AT A GLANCE

SICK is one of the leading manufacturers of intelligent sensors and sensor solutions for industrial applications. A unique range of products and services creates the perfect basis for controlling processes securely and efficiently, protecting individuals from accidents and preventing damage to the environment.

We have extensive experience in a wide range of industries and understand their processes and requirements. With intelligent sensors, we can deliver exactly what our customers need. In application centers in Europe, Asia and North America, system solutions are tested and optimized in accordance with customer specifications. All this makes