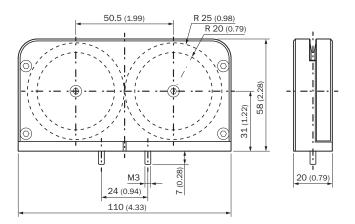

|
| Description      | Wire draw double deflection pulley for wire draw mechanism MRA-F130 (5 m, 10 m, 20 m and 30 m from HighLine series) |

## Classifications

| ECLASS 5.0     | 27279202 |
|----------------|----------|
| ECLASS 5.1.4   | 27279202 |
| ECLASS 6.0     | 27279202 |
| ECLASS 6.2     | 27279202 |
| ECLASS 7.0     | 27279202 |
| ECLASS 8.0     | 27279202 |
| ECLASS 8.1     | 27279202 |
| ECLASS 9.0     | 27273701 |
| ECLASS 10.0    | 27273701 |
| ECLASS 11.0    | 27273701 |
| ECLASS 12.0    | 27273701 |
| ETIM 5.0       | EC002024 |
| ETIM 6.0       | EC002024 |
| ETIM 7.0       | EC002024 |
| ETIM 8.0       | EC002024 |
| UNSPSC 16.0901 | 32131023 |

Dimensional drawing (Dimensions in mm (inch))



# SICK AT A GLANCE

SICK is one of the leading manufacturers of intelligent sensors and sensor solutions for industrial applications. A unique range of products and services creates the perfect basis for controlling processes securely and efficiently, protecting individuals from accidents and preventing damage to the environment.

We have extensive experience in a wide range of industries and understand their processes and requirements. With intelligent sensors, we can deliver exactly what our customers need. In application centers in Europe, Asia and North America, system solutions are tested and optimized in accordance with customer specifications. All this makes us a reliable supplier and development partner.

Comprehensive services complete our offering: SICK LifeTime Services provid