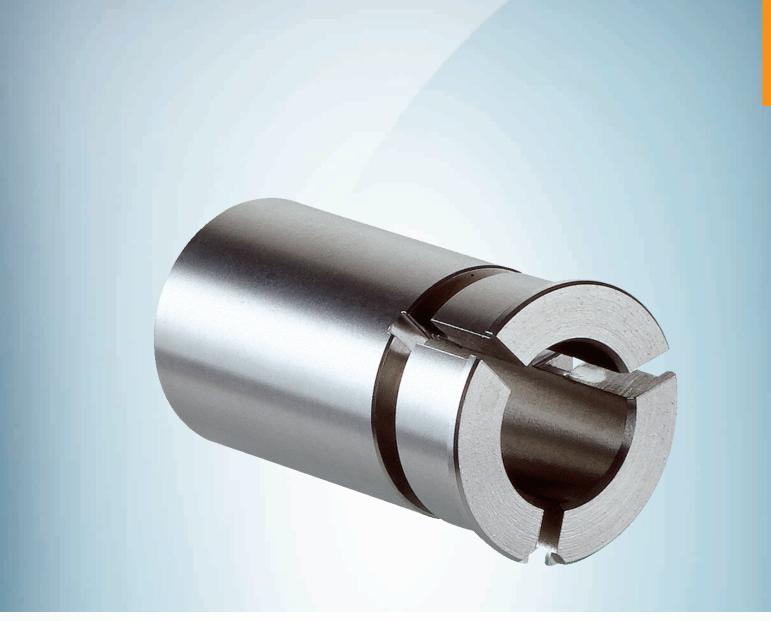

## SPZ-58Z-014-M | Collets

SHAFT ADAPTATION

#### Features

| Description | Collet metal for hollow shaft, shaft diameter 14 mm, outer diameter 5/8" (15.875 mm) |
|-------------|--------------------------------------------------------------------------------------|
| Material    | Metal                                                                                |
| Diameter    | 15.875 mm                                                                            |