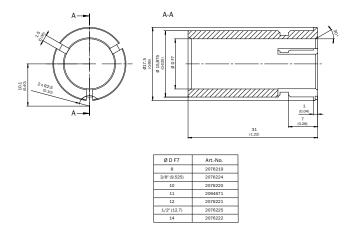

## Dimensional drawing (Dimensions in mm (inch))

1/2" (12.7) 14

#### Features

| Description | Collet metal for hollow shaft, shaft diameter 14 mm, outer diameter 5/8" (15.875 mm) |
|-------------|--------------------------------------------------------------------------------------|
| Material    | Metal                                                                                |
| Diameter    | 15.875 mm                                                                            |