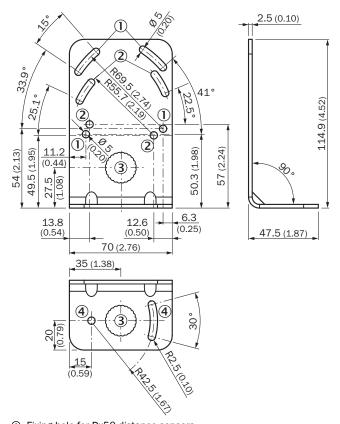

#### Dimensional drawing (Dimensions in mm (inch))

Tixing hole for Dx50 distance sensors

② Fixing hole for Dx35 distance sensors

③ Fixing hole for universal bar clamp mounting (rod fixing)

④ Bracket fixing hole