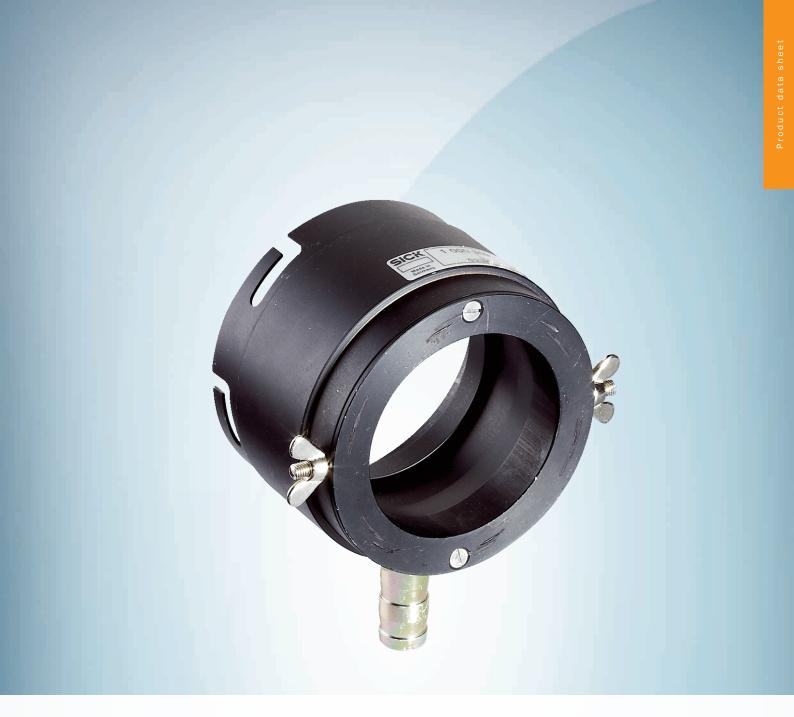

### Technical specifications

| Accessory group  | Reflectors                                                                              |
|------------------|-----------------------------------------------------------------------------------------|
| Accessory family | Special reflectors                                                                      |
| Description      | Rinse air adapter for dust protection tubes, for FLV-PL50, PL53A, SW50, OP60(-20), OP61 |
| Diameter         | 82 mm                                                                                   |
| Material         | Aluminum (anodised)                                                                     |