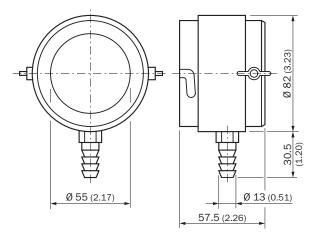

### Dimensional drawing (Dimensions in mm (inch))

### Technical specifications

| Accessory group  | Reflectors                                                                              |
|------------------|-----------------------------------------------------------------------------------------|
| Accessory family | Special reflectors                                                                      |
| Description      | Rinse air adapter for dust protection tubes, for FLV-PL50, PL53A, SW50, OP60(-20), OP61 |
| Diameter         | 82 mm                                                                                   |
| Material         | Aluminum (anodised)                                                                     |