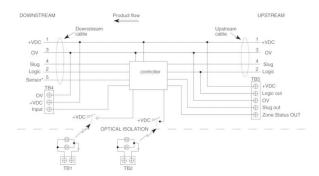

-------------------------------------------------|
| Description     | Release interface module for WTR, 300mm upstream male cable, 30mm downstream female cable |

### Classifications

| ECLASS 5.0     | 27242202 |
|----------------|----------|
| ECLASS 5.1.4   | 27219190 |
| ECLASS 6.0     | 27219190 |
| ECLASS 6.2     | 27219190 |
| ECLASS 7.0     | 27211014 |
| ECLASS 8.0     | 27211014 |
| ECLASS 8.1     | 27211014 |
| ECLASS 9.0     | 27211014 |
| ECLASS 10.0    | 27211014 |
| ECLASS 11.0    | 27211014 |
| ECLASS 12.0    | 27211014 |
| ETIM 5.0       | EC001604 |
| ETIM 6.0       | EC001604 |
| ETIM 7.0       | EC001604 |
| ETIM 8.0       | EC001604 |
| UNSPSC 16.0901 | 43201544 |
|                |          |

### Dimensional drawing (Dimensions in mm (inch))



### Anschlussschema



### PIN assignment



## SICK AT A GLANCE

SICK is one of the leading manufacturers of intelligent sensors and sensor solutions for industrial applications. A unique range of products and services creates the perfect basis for controlling processes securely and efficiently, protecting individuals from accidents and preventing damage to the environment.

We have extensive experience in a wide range of industries and understand their processes and requirements. With intelligent sensors, we can deliver exactly what our customers need. In application centers in Europe, Asia and North America, system solutions are tested and optimized in accordance with customer specifications. All this makes us a reliable supplier and development partner.

Comprehensive services complete our offering: SICK L