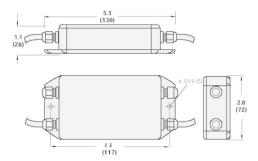

------------------------------------------------------------------------|
| Description     | Release interface module for WTR, 300mm upstream male cable, 30mm downstream female cable |

### Classifications

| ECLASS 5.0     | 27242202 |
|----------------|----------|
| ECLASS 5.1.4   | 27219190 |
| ECLASS 6.0     | 27219190 |
| ECLASS 6.2     | 27219190 |
| ECLASS 7.0     | 27211014 |
| ECLASS 8.0     | 27211014 |
| ECLASS 8.1     | 27211014 |
| ECLASS 9.0     | 27211014 |
| ECLASS 10.0    | 27211014 |
| ECLASS 11.0    | 27211014 |
| ECLASS 12.0    | 27211014 |
| ETIM 5.0       | EC001604 |
| ETIM 6.0       | EC001604 |
| ETIM 7.0       | EC001604 |
| ETIM 8.0       | EC001604 |
| UNSPSC 16.0901 | 43201544 |
|                |          |

### Dimensional drawing (Dimensions in mm (inch))



### Anschlussschema



### PIN assignment



## SICK AT A GLANCE

SICK is one of the leading manufacturers of intelligent sensors and sensor solutions for industrial applications. A unique range of products and services creates the perfect basis for controlling processes securely and efficiently, protecting individuals from accidents and preventing damage to the environment.

We have extensive experience in a wide range of industries and understand their processes and requirements. With intelligent sensors, we can deliver exactly what our customers need. In application centers in Europe, Asia and North America, system solutions are tested and optimized in accordance with customer specifications. All this makes us a reliable supplier and development partner.

Comprehensive services comple