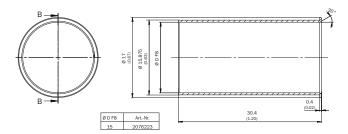

#### Dimensional drawing (Dimensions in mm (inch))

## Ordering information

| Туре          | Part no. |
|---------------|----------|
| SPZ-58Z-015-M | 2076223  |

Other models and accessories → www.sick.com/Collets