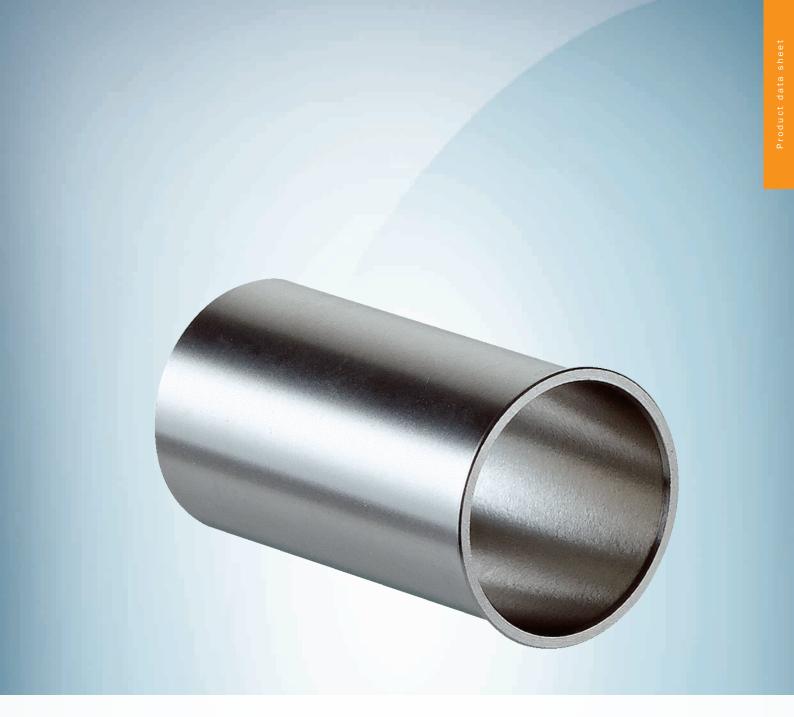

#### **Features**

| Description | Collet metal for hollow shaft, shaft diameter 15 mm, outer diameter 5/8" (15.875 mm) |
|-------------|--------------------------------------------------------------------------------------|
| Material    | Metal                                                                                |
| Diameter    | 15.875 mm                                                                            |