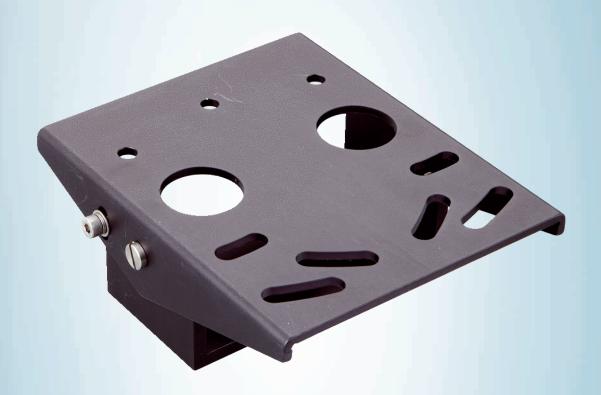

# **BEF-GH-DME**

Brackets

**MOUNTING SYSTEMS** 

#### **Features**

| Accessory group      | Mounting systems                                    |
|----------------------|-----------------------------------------------------|
| Accessory family     | Brackets                                            |
| Material             | Steel, zinc coated                                  |
| Items supplied       | Mounting hardware included                          |
| Description          | Alignment unit for DMT/DML, incl. mounting material |
| Mounting system type | Alignment unit                                      |