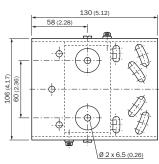

Mounting hardware included                          |
| Description          | Alignment unit for DMT/DML, incl. mounting material |
| Mounting system type | Alignment unit                                      |

#### Classifications

| ECLASS 5.0     | 27279202 |
|----------------|----------|
| ECLASS 5.1.4   | 27279202 |
| ECLASS 6.0     | 27279202 |
| ECLASS 6.2     | 27279202 |
| ECLASS 7.0     | 27279202 |
| ECLASS 8.0     | 27279202 |
| ECLASS 8.1     | 27279202 |
| ECLASS 9.0     | 27273701 |
| ECLASS 10.0    | 27273701 |
| ECLASS 11.0    | 27273701 |
| ECLASS 12.0    | 27273701 |
| ETIM 5.0       | EC002024 |
| ETIM 6.0       | EC002024 |
| ETIM 7.0       | EC002024 |
| ETIM 8.0       | EC002024 |
| UNSPSC 16.0901 | 32131023 |

## Dimensional drawing (Dimensions in mm (inch))







# SICK AT A GLANCE

SICK is one of the leading manufacturers of intelligent sensors and sensor solutions for industrial applications. A unique range of products and services creates the perfect basis for controlling processes securely and efficiently, protecting individuals from accidents and preventing damage to the environment.

We have extensive experience in a wide range of industries and understand their processes and requirements. With intelligent sensors, we can deliver exactly what our customers need. In application centers in Europe, Asia and North America, system solutions are tested and optimized in accordance with customer specifications. All this makes us a reliable supplier and development partner.

Comprehensive services complete our offering: SICK LifeTime Services provid