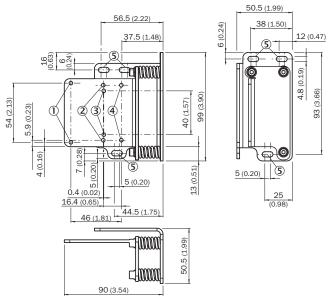

#### Dimensional drawing (Dimensions in mm (inch))

- Fixing hole for distance sensors Dx35, Dx50 and Dx50-2
  Mounting hole for distance sensors DT20 Hi
- ③ Fixing hole for Dx35 distance sensors
- ④ Fixing hole for distance sensors DT20 Hi, Dx50 and Dx50-2
- ⑤ Bracket fixing hole