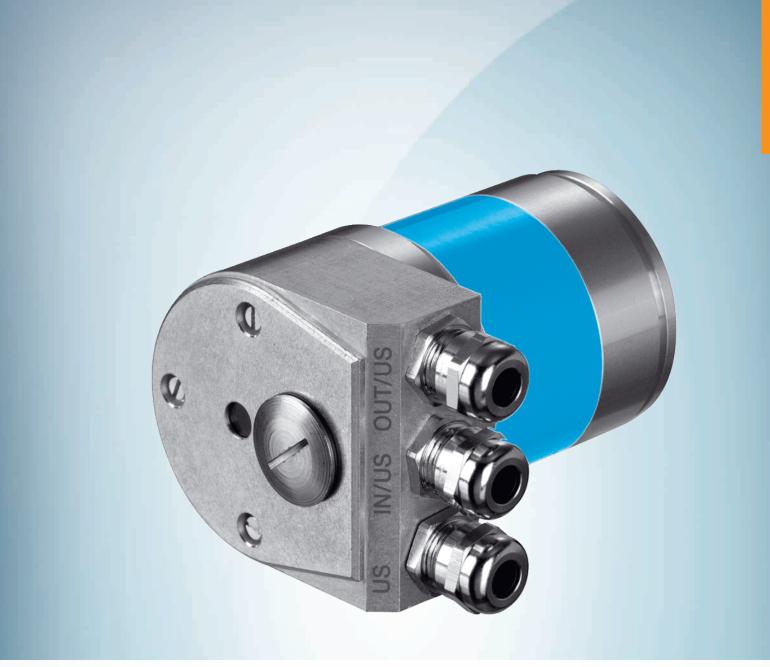

| Accessory family | Bus adapter             |
|------------------|-------------------------|
| Signal type      | PROFIBUS DP             |
| Number of slots  | 3                       |
| Note             | KR3 bus adapter, 3 x PG |
| Enclosure rating | IP67                    |