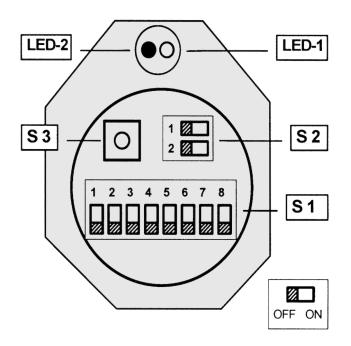

27279201 |
| eCl@ss 8.1               | 27279201 |
| eCl@ss 9.0               | 27440106 |
| eCl@ss 10.0              | 27440106 |
| eCl@ss 11.0              | 27440106 |
| eCl@ss 12.0              | 27440106 |
| ETIM 5.0                 | EC000313 |
| ETIM 6.0                 | EC000313 |
| ETIM 7.0                 | EC000313 |
| ETIM 8.0                 | EC000313 |
| UNSPSC 16.0901           | 31163032 |
| Technical specifications |          |

| Accessory family | Bus adapter             |
|------------------|-------------------------|
| Signal type      | PROFIBUS DP             |
| Number of slots  | 3                       |
| Note             | KR3 bus adapter, 3 x PG |
| Enclosure rating | IP67                    |

Dimensional drawing (Dimensions in mm (inch))



## Adjustments



# SICK AT A GLANCE

SICK is one of the leading manufacturers of intelligent sensors and sensor solutions for industrial applications. A unique range of products and services creates the perfect basis for controlling processes securely and efficiently, protecting individuals from accidents and preventing damage to the environment.

We have extensive experience in a wide range of industries and understand their processes and requirements. With intelligent sensors, we can deliver exactly what our customers need. In application centers in Europe, Asia and North America, system solutions are tested and optimized in accordance with customer specifications. All this makes us a reliable supplier and development partner.

Comprehensive services complete our offering: SICK LifeTime Services provid