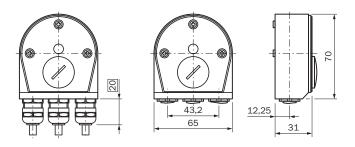

0               | 27279201 |
| eCl@ss 8.1               | 27279201 |
| eCl@ss 9.0               | 27440106 |
| eCl@ss 10.0              | 27440106 |
| eCl@ss 11.0              | 27440106 |
| eCl@ss 12.0              | 27440106 |
| ETIM 5.0                 | EC000313 |
| ETIM 6.0                 | EC000313 |
| ETIM 7.0                 | EC000313 |
| ETIM 8.0                 | EC000313 |
| UNSPSC 16.0901           | 31163032 |
| Technical specifications |          |

| Accessory family | Bus adapter             |
|------------------|-------------------------|
| Signal type      | PROFIBUS DP             |
| Number of slots  | 3                       |
| Note             | KR3 bus adapter, 3 x PG |
| Enclosure rating | IP67                    |

Dimensional drawing (Dimensions in mm (inch))



## Adjustments



# SICK AT A GLANCE

SICK is one of the leading manufacturers of intelligent sensors and sensor solutions for industrial applications. A unique range of products and services creates the perfect basis for controlling processes securely and efficiently, protecting individuals from accidents and preventing damage to the environment.

We have extensive experience in a wide range of industries and understand their processes and requirements. With intelligent sensors, we can deliver exactly what our customers need. In application centers in Europe, Asia and North America, system solutions are tested and optimized in accordance with customer specifications. All this makes us a reliable supplier and development partner.

Comprehensive services complete our offering: SICK LifeTi