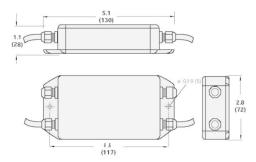

------------------------------------------------------------------|
| Description     | Full Function interface module for WTR, 300mm upstream male cabe, 300mm downstream female cable |

### Classifications

| ECLASS 5.0     | 27242202 |
|----------------|----------|
| ECLASS 5.1.4   | 27219190 |
| ECLASS 6.0     | 27219190 |
| ECLASS 6.2     | 27219190 |
| ECLASS 7.0     | 27211014 |
| ECLASS 8.0     | 27211014 |
| ECLASS 8.1     | 27211014 |
| ECLASS 9.0     | 27211014 |
| ECLASS 10.0    | 27211014 |
| ECLASS 11.0    | 27211014 |
| ECLASS 12.0    | 27211014 |
| ETIM 5.0       | EC001604 |
| ETIM 6.0       | EC001604 |
| ETIM 7.0       | EC001604 |
| ETIM 8.0       | EC001604 |
| UNSPSC 16.0901 | 43201544 |
|                |          |

### Dimensional drawing (Dimensions in mm (inch))



### Anschlussschema



### PIN assignment



## SICK AT A GLANCE

SICK is one of the leading manufacturers of intelligent sensors and sensor solutions for industrial applications. A unique range of products and services creates the perfect basis for controlling processes securely and efficiently, protecting individuals from accidents and preventing damage to the environment.

We have extensive experience in a wide range of industries and understand their processes and requirements. With intelligent sensors, we can deliver exactly what our customers need. In application centers in Europe, Asia and North America, system solutions are tested and optimized in accordance with customer specifications. All this makes us a reliable supplier and development partner.

Comprehensive services comple