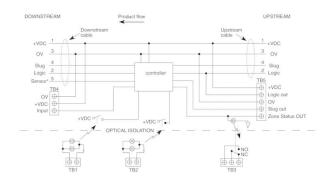

-------------------------------------------|
| Description     | Full Function interface module for WTR, 300mm upstream male cabe, 300mm downstream female cable |

### Classifications

| ECLASS 5.0     | 27242202 |
|----------------|----------|
| ECLASS 5.1.4   | 27219190 |
| ECLASS 6.0     | 27219190 |
| ECLASS 6.2     | 27219190 |
| ECLASS 7.0     | 27211014 |
| ECLASS 8.0     | 27211014 |
| ECLASS 8.1     | 27211014 |
| ECLASS 9.0     | 27211014 |
| ECLASS 10.0    | 27211014 |
| ECLASS 11.0    | 27211014 |
| ECLASS 12.0    | 27211014 |
| ETIM 5.0       | EC001604 |
| ETIM 6.0       | EC001604 |
| ETIM 7.0       | EC001604 |
| ETIM 8.0       | EC001604 |
| UNSPSC 16.0901 | 43201544 |
|                |          |

### Dimensional drawing (Dimensions in mm (inch))



### Anschlussschema



### PIN assignment



## SICK AT A GLANCE

SICK is one of the leading manufacturers of intelligent sensors and sensor solutions for industrial applications. A unique range of products and services creates the perfect basis for controlling processes securely and efficiently, protecting individuals from accidents and preventing damage to the environment.

We have extensive experience in a wide range of industries and understand their processes and requirements. With intelligent sensors, we can deliver exactly what our customers need. In application centers in Europe, Asia and North America, system solutions are tested and optimized in accordance with customer specifications. All this makes us a reliable supplier and development partner.

Comprehensive services complete our offering: SICK L