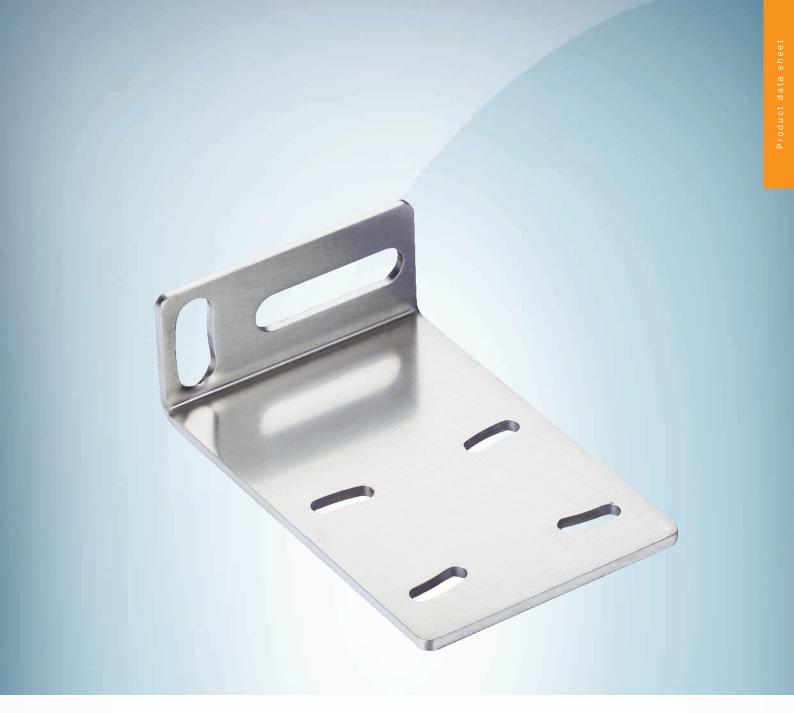

## Technical specifications

| Accessory group  | Mounting brackets and plates |
|------------------|------------------------------|
| Accessory family | Mounting brackets            |
| Suitable for     | G6                           |
| Material         | Stainless steel (1.4301)     |

## Dimensional drawing (Dimensions in mm (inch))