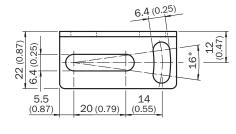

s |
|------------------|------------------------------|
| Accessory family | Mounting brackets            |
| Suitable for     | G6                           |
| Material         | Stainless steel (1.4301)     |

#### Classifications

| ECLASS 5.0     | 27279202 |
|----------------|----------|
| ECLASS 5.1.4   | 27279202 |
| ECLASS 6.0     | 27279202 |
| ECLASS 6.2     | 27279202 |
| ECLASS 7.0     | 27279202 |
| ECLASS 8.0     | 27279202 |
| ECLASS 8.1     | 27279202 |
| ECLASS 9.0     | 27273701 |
| ECLASS 10.0    | 27273701 |
| ECLASS 11.0    | 27273701 |
| ECLASS 12.0    | 27273701 |
| ETIM 5.0       | EC002615 |
| ETIM 6.0       | EC002615 |
| ETIM 7.0       | EC002615 |
| ETIM 8.0       | EC002615 |
| UNSPSC 16.0901 | 32131023 |

## Dimensional drawing (Dimensions in mm (inch))







## SICK AT A GLANCE

SICK is one of the leading manufacturers of intelligent sensors and sensor solutions for industrial applications. A unique range of products and services creates the perfect basis for controlling processes securely and efficiently, protecting individuals from accidents and preventing damage to the environment.

We have extensive experience in a wide range of industries and understand their processes and requirements. With intelligent sensors, we can deliver exactly what our customers need. In application centers in Europe, Asia and North America, system solutions are tested and optimized in accordance with customer specifications. All this makes us a reliable supplier and development partner.

Comprehensive services complete our offering: SICK LifeTime Services provi