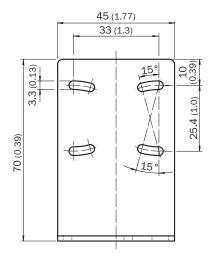

lates |
|------------------|------------------------------|
| Accessory family | Mounting brackets            |
| Suitable for     | G6                           |
| Material         | Stainless steel (1.4301)     |

#### Classifications

| ECLASS 5.0     | 27279202 |
|----------------|----------|
| ECLASS 5.1.4   | 27279202 |
| ECLASS 6.0     | 27279202 |
| ECLASS 6.2     | 27279202 |
| ECLASS 7.0     | 27279202 |
| ECLASS 8.0     | 27279202 |
| ECLASS 8.1     | 27279202 |
| ECLASS 9.0     | 27273701 |
| ECLASS 10.0    | 27273701 |
| ECLASS 11.0    | 27273701 |
| ECLASS 12.0    | 27273701 |
| ETIM 5.0       | EC002615 |
| ETIM 6.0       | EC002615 |
| ETIM 7.0       | EC002615 |
| ETIM 8.0       | EC002615 |
| UNSPSC 16.0901 | 32131023 |

## Dimensional drawing (Dimensions in mm (inch))







## SICK AT A GLANCE

SICK is one of the leading manufacturers of intelligent sensors and sensor solutions for industrial applications. A unique range of products and services creates the perfect basis for controlling processes securely and efficiently, protecting individuals from accidents and preventing damage to the environment.

We have extensive experience in a wide range of industries and understand their processes and requirements. With intelligent sensors, we can deliver exactly what our customers need. In application centers in Europe, Asia and North America, system solutions are tested and optimized in accordance with customer specifications. All this makes us a reliable supplier and development partner.

Comprehensive services complete our offering: SICK LifeTime Services p