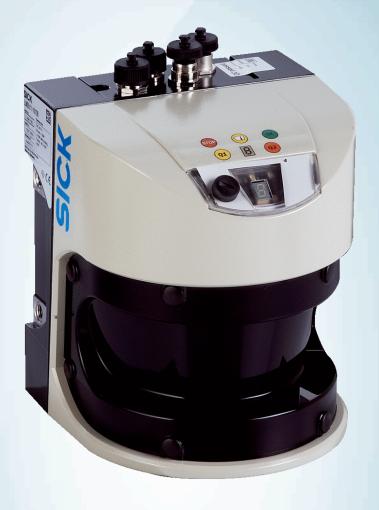

# LMS511 SE

System components

**PROFILING SYSTEMS** 

#### Ordering information

| Туре      | Part no. |
|-----------|----------|
| LMS511 SE | 1091458  |

2D LiDAR sensor for profiling systems for use in traffic applications. Technical data and accessories can be found under the linked standard component.