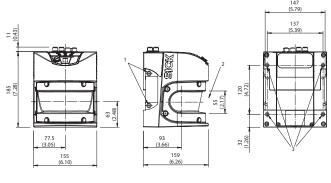

#### Dimensional drawing (Dimensions in mm (inch))

#### LMS511

- ① 4 screw holes M8 x 9
- ② Do not block front screen
- 3 4 screw holes M6 x 8