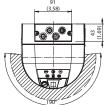

#### Dimensional drawing (Dimensions in mm (inch))

#### LMS511

- ① 4 screw holes M8 x 9
- ② Do not block front screen
- 3 4 screw holes M6 x 8