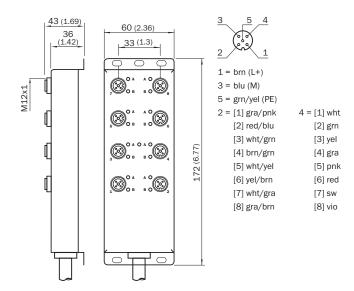

| IP67/ IP69K                                                              |
| Items supplied          | With 4 dust covers and 10 attachable labels                              |

#### Classifications

| ECLASS 5.0     | 27279201 |
|----------------|----------|
| ECLASS 5.1.4   | 27279201 |
| ECLASS 6.0     | 27279201 |
| ECLASS 6.2     | 27279201 |
| ECLASS 7.0     | 27279201 |
| ECLASS 8.0     | 27279201 |
| ECLASS 8.1     | 27279201 |
| ECLASS 9.0     | 27440108 |
| ECLASS 10.0    | 27440108 |
| ECLASS 11.0    | 27440108 |
| ECLASS 12.0    | 27440108 |
| ETIM 5.0       | EC002585 |
| ETIM 6.0       | EC002585 |
| ETIM 7.0       | EC002585 |
| ETIM 8.0       | EC002585 |
| UNSPSC 16.0901 | 31163032 |
|                |          |

#### Dimensional drawing (Dimensions in mm (inch))



### SICK AT A GLANCE

SICK is one of the leading manufacturers of intelligent sensors and sensor solutions for industrial applications. A unique range of products and services creates the perfect basis for controlling processes securely and efficiently, protecting individuals from accidents and preventing damage to the environment.

We have extensive experience in a wide range of industries and understand their processes and requirements. With intelligent sensors, we can deliver exactly what our customers need. In application centers in Europe, Asia and North America, system solutions are tested and optimized in accordance with customer specifications. All this makes us a reliable supplier and development partner.

Comprehensive services complete our offering: SICK LifeTime Services prov