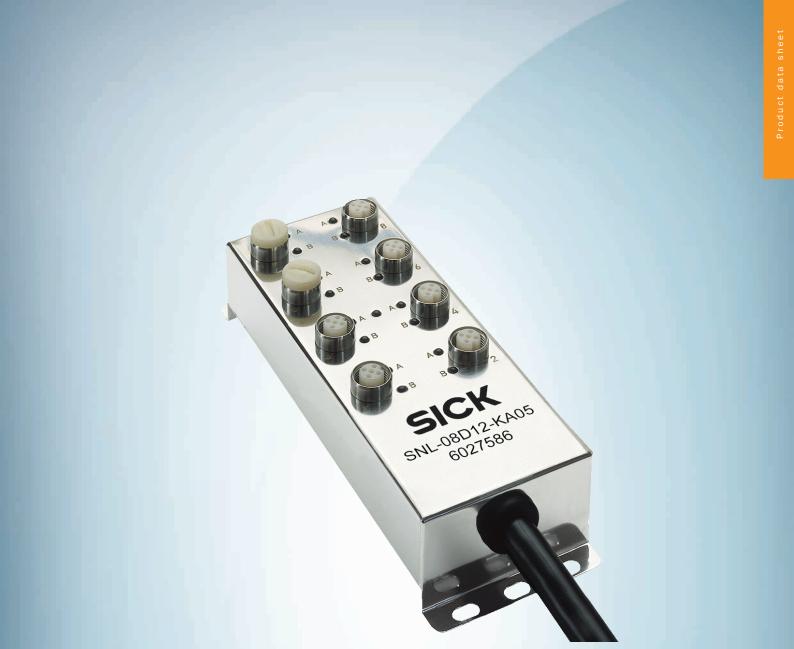

# SNL-08D12-KA05

Passive distribution boxes

**PLUG CONNECTORS AND CABLES** 

#### Technical specifications

| Number of slots         | 8                                                                        |
|-------------------------|--------------------------------------------------------------------------|
| Slot connection type    | M12                                                                      |
| Connecting cable        | 5 m, 19-wire                                                             |
| Cable color             | Black                                                                    |
| Conductor cross section | 0.5 mm <sup>2</sup> 3 x 1.00 mm <sup>2</sup> + 16 x 0.50 mm <sup>2</sup> |
| Reference voltage       | ≤ 32 V                                                                   |
| Current loading         | 11 A                                                                     |
| Enclosure rating        | IP67/ IP69K                                                              |
| Items supplied          | With 4 dust covers and 10 attachable labels                              |