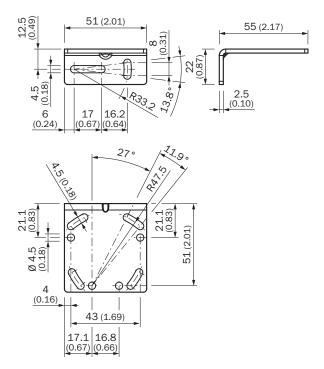

lates |
|------------------|------------------------------|
| Accessory family | Mounting brackets            |
| Suitable for     | PowerProx                    |
| Description      | Mounting brackets            |

#### Classifications

| ECLASS 5.0     | 27279202 |
|----------------|----------|
| ECLASS 5.1.4   | 27279202 |
| ECLASS 6.0     | 27279202 |
| ECLASS 6.2     | 27279202 |
| ECLASS 7.0     | 27279202 |
| ECLASS 8.0     | 27279202 |
| ECLASS 8.1     | 27279202 |
| ECLASS 9.0     | 27273701 |
| ECLASS 10.0    | 27273701 |
| ECLASS 11.0    | 27273701 |
| ECLASS 12.0    | 27273701 |
| ETIM 5.0       | EC002615 |
| ETIM 6.0       | EC002615 |
| ETIM 7.0       | EC002615 |
| ETIM 8.0       | EC002615 |
| UNSPSC 16.0901 | 32131023 |

## Dimensional drawing (Dimensions in mm (inch))



# SICK AT A GLANCE

SICK is one of the leading manufacturers of intelligent sensors and sensor solutions for industrial applications. A unique range of products and services creates the perfect basis for controlling processes securely and efficiently, protecting individuals from accidents and preventing damage to the environment.

We have extensive experience in a wide range of industries and understand their processes and requirements. With intelligent sensors, we can deliver exactly what our customers need. In application centers in Europe, Asia and North America, system solutions are tested and optimized in accordance with customer specifications. All this makes us a reliable supplier and development partner.

Comprehensive services complete our offering: SICK LifeTime Services provid