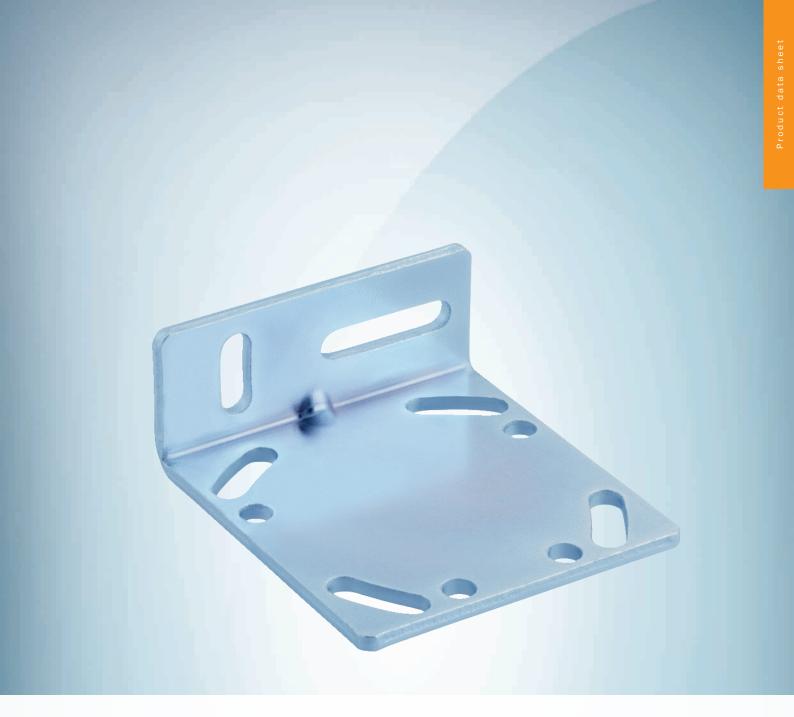

BEF-WTT12L

## Technical specifications

| Accessory group  | Mounting brackets and plates |
|------------------|------------------------------|
| Accessory family | Mounting brackets            |
| Suitable for     | PowerProx                    |
| Description      | Mounting brackets            |