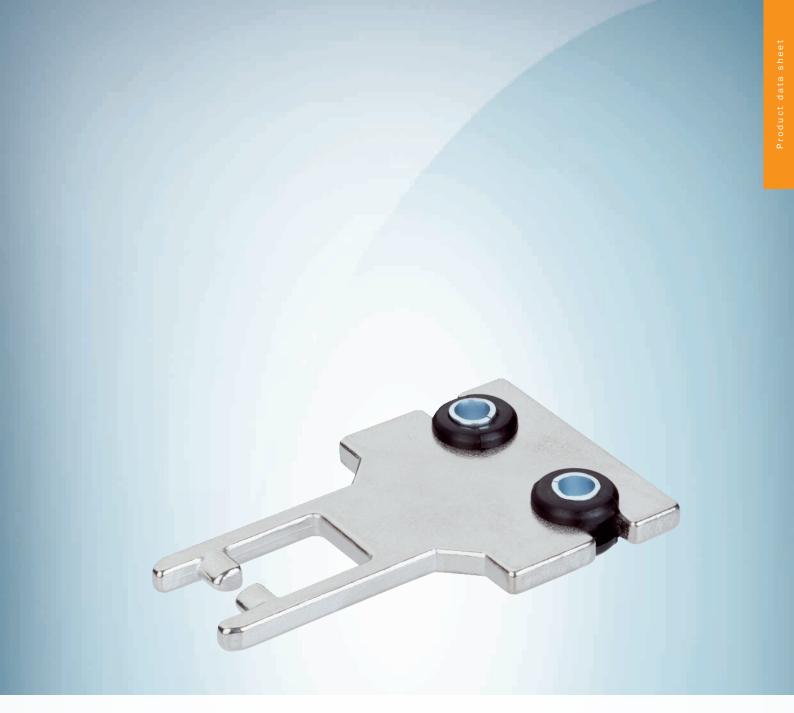

iE110-T1

### **Technical specifications**

| Accessory group  | Actuators      |
|------------------|----------------|
| Design           | Straight       |
| Actuation option | Rubber-mounted |
| Min. door radius | ≥ 175 mm       |