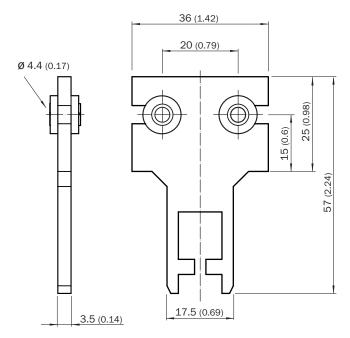

chnical specifications**

| Accessory group  | Actuators      |
|------------------|----------------|
| Design           | Straight       |
| Actuation option | Rubber-mounted |
| Min. door radius | ≥ 175 mm       |

#### Classifications

| ECLASS 5.0     | 27279290 |
|----------------|----------|
| ECLASS 5.1.4   | 27279290 |
| ECLASS 6.0     | 27279222 |
| ECLASS 6.2     | 27279222 |
| ECLASS 7.0     | 27279222 |
| ECLASS 8.0     | 27279222 |
| ECLASS 8.1     | 27279222 |
| ECLASS 9.0     | 27270612 |
| ECLASS 10.0    | 27270612 |
| ECLASS 11.0    | 27270612 |
| ECLASS 12.0    | 27270612 |
| ETIM 5.0       | EC002594 |
| ETIM 6.0       | EC002594 |
| ETIM 7.0       | EC002594 |
| ETIM 8.0       | EC002594 |
| UNSPSC 16.0901 | 31251501 |

## Dimensional drawing (Dimensions in mm (inch))



## SICK AT A GLANCE

SICK is one of the leading manufacturers of intelligent sensors and sensor solutions for industrial applications. A unique range of products and services creates the perfect basis for controlling processes securely and efficiently, protecting individuals from accidents and preventing damage to the environment.

We have extensive experience in a wide range of industries and understand their processes and requirements. With intelligent sensors, we can deliver exactly what our customers need. In application centers in Europe, Asia and North America, system solutions are tested and optimized in accordance with customer specifications. All this makes us a reliable supplier and development partner.

Comprehensive services complete our offering: SICK LifeTime Services provi