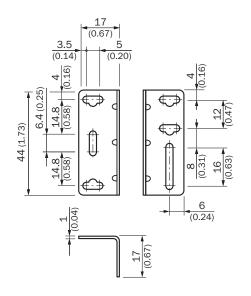

|
| eCl@ss 6.0       | 27279202                     |
| eCl@ss 6.2       | 27279202                     |
| eCl@ss 7.0       | 27279202                     |
| eCl@ss 8.0       | 27279202                     |
| eCl@ss 8.1       | 27279202                     |
| eCl@ss 9.0       | 27273701                     |
| eCl@ss 10.0      | 27273701                     |
| eCl@ss 11.0      | 27273701                     |
| eCl@ss 12.0      | 27273701                     |
| ETIM 5.0         | EC002615                     |
| ETIM 6.0         | EC002615                     |
| ETIM 7.0         | EC002615                     |
| ETIM 8.0         | EC002615                     |
| UNSPSC 16.0901   | 32131023                     |

**BEF-WN-W9-2** 

Dimensional drawing (Dimensions in mm (inch))



# SICK AT A GLANCE

SICK is one of the leading manufacturers of intelligent sensors and sensor solutions for industrial applications. A unique range of products and services creates the perfect basis for controlling processes securely and efficiently, protecting individuals from accidents and preventing damage to the environment.

We have extensive experience in a wide range of industries and understand their processes and requirements. With intelligent sensors, we can deliver exactly what our customers need. In application centers in Europe, Asia and North America, system solutions are tested and optimized in accordance with customer specifications. All this makes us a reliable supplier and development partner.

Comprehensive services complete our offering: SICK LifeTime Services provid