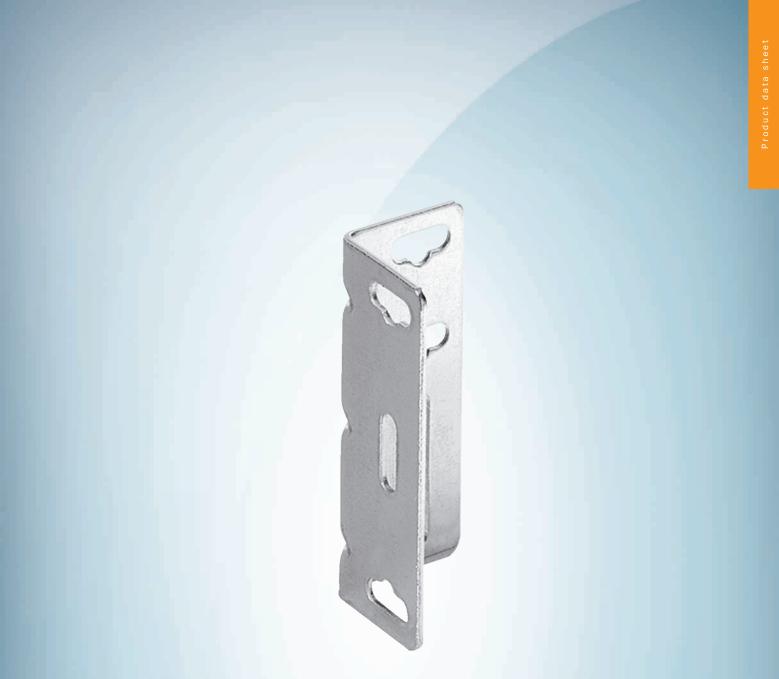

# BEF-WN-W9-2



## **BEF-WN-W9-2**



#### Ordering information

| Туре        | Part no. |
|-------------|----------|
| BEF-WN-W9-2 | 2022855  |

Other models and accessories -> www.sick.com/

### Detailed technical data

#### Technical specifications

| Accessory group  | Mounting brackets and plates |
|------------------|------------------------------|
| Accessory family | Mounting brackets            |
| Suitable for     | W9-3                         |
| Material         | Steel, zinc coated           |
| Items supplied   | Mounting hardware included   |
| Description      | Mounting bracket             |
| Classifications  |                              |
| eCl@ss 5.0       | 27279202                     |
| eCl@ss 5.1.4     | 27279202                     |
| eCl@ss 6.0       | 27