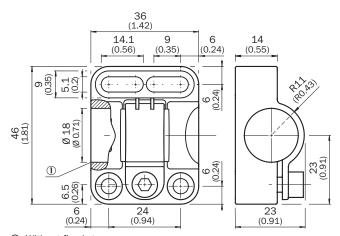

nting hardware included                               |
| Description      | Clamping block for round sensors M18, without fixed stop |
| Specialty        | Without fixed stop                                       |

#### Classifications

| eCI@ss 5.0     | 27279202 |
|----------------|----------|
| eCl@ss 5.1.4   | 27279202 |
| eCl@ss 6.0     | 27279202 |
| eCl@ss 6.2     | 27279202 |
| eCl@ss 7.0     | 27279202 |
| eCl@ss 8.0     | 27279202 |
| eCl@ss 8.1     | 27279202 |
| eCl@ss 9.0     | 27273701 |
| eCl@ss 10.0    | 27273701 |
| eCl@ss 11.0    | 27273701 |
| eCl@ss 12.0    | 27273701 |
| ETIM 5.0       | EC002024 |
| ETIM 6.0       | EC002024 |
| ETIM 7.0       | EC002024 |
| ETIM 8.0       | EC002024 |
| UNSPSC 16.0901 | 32131023 |

## Dimensional drawing (Dimensions in mm (inch))



① Without fixed stop

# SICK AT A GLANCE

SICK is one of the leading manufacturers of intelligent sensors and sensor solutions for industrial applications. A unique range of products and services creates the perfect basis for controlling processes securely and efficiently, protecting individuals from accidents and preventing damage to the environment.

We have extensive experience in a wide range of industries and understand their processes and requirements. With intelligent sensors, we can deliver exactly what our customers need. In application centers in Europe, Asia and North America, system solutions are tested and optimized in accordance with customer specifications. All this makes us a reliable supplier and development partner.

Comprehensive services complete our offering: SICK Li