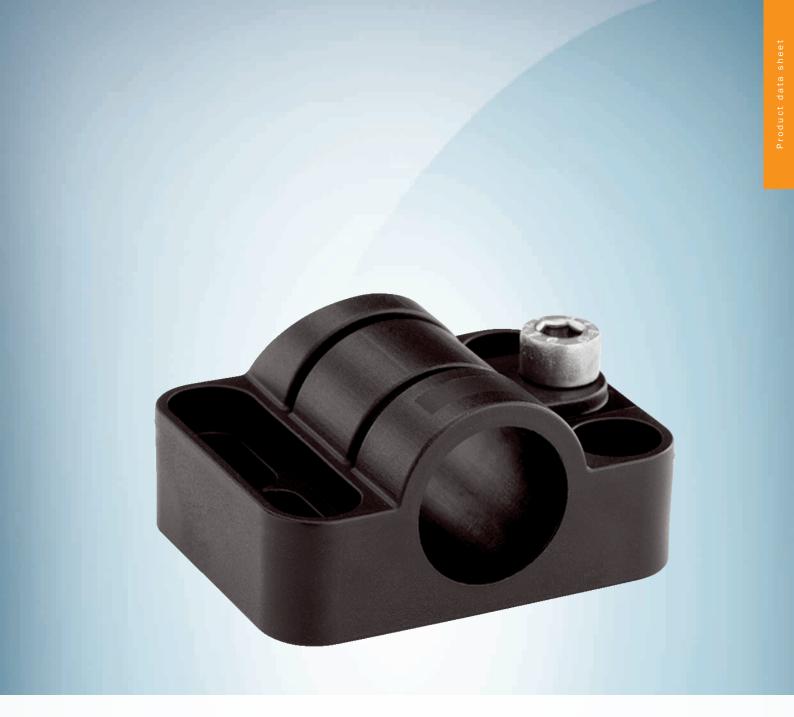

### **Technical specifications**

| Accessory group  | Terminal and alignment brackets                          |
|------------------|----------------------------------------------------------|
| Accessory family | Terminal brackets                                        |
| Suitable for     | GR18, MH15V, V180-2, V18                                 |
| Material         | Plastic (PA12), glass-fiber reinforced                   |
| Items supplied   | Mounting hardware included                               |
| Description      | Clamping block for round sensors M18, without fixed stop |
| Specialty        | Without fixed stop                                       |