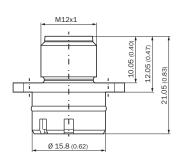

|
| ECLASS 9.0     | 27273701 |
| ECLASS 10.0    | 27273701 |
| ECLASS 11.0    | 27273701 |
| ECLASS 12.0    | 27273701 |
| ETIM 5.0       | EC002615 |
| ETIM 6.0       | EC002615 |
| ETIM 7.0       | EC002615 |
| ETIM 8.0       | EC002615 |
| UNSPSC 16.0901 | 32131023 |

#### **Features**

| Description  | Flange for M12 male connector, type L square flange (24 mm x 24 mm) with radial seal, 5 pieces |
|--------------|------------------------------------------------------------------------------------------------|
| Material     | Nickel-plated brass                                                                            |
| Packing unit | 5 pieces                                                                                       |

## Dimensional drawing (Dimensions in mm (inch))





# SICK AT A GLANCE

SICK is one of the leading manufacturers of intelligent sensors and sensor solutions for industrial applications. A unique range of products and services creates the perfect basis for controlling processes securely and efficiently, protecting individuals from accidents and preventing damage to the environment.

We have extensive experience in a wide range of industries and understand their processes and requirements. With intelligent sensors, we can deliver exactly what our customers need. In application centers in Europe, Asia and North America, system solutions are tested and optimized in accordance with customer specifications. All this makes us a reliable supplier and development partner.

Comprehensive services complete our offering: SICK LifeTime Services prov