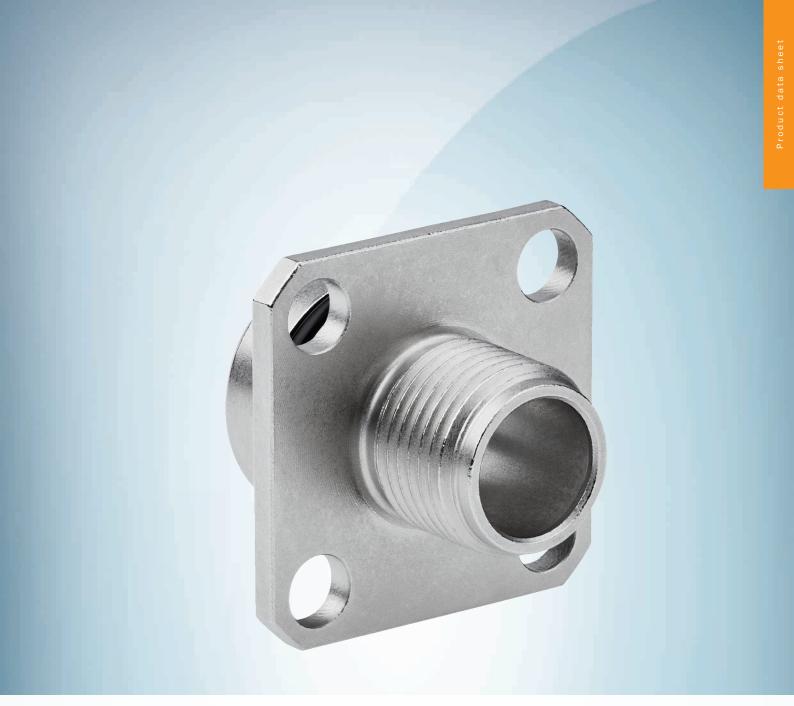

#### Technical specifications

| Accessory group  | Mounting systems                                                                               |
|------------------|------------------------------------------------------------------------------------------------|
| Accessory family | Flanges and nozzles                                                                            |
| Material         | Nickel-plated brass                                                                            |
| Packing unit     | 5 pieces                                                                                       |
| Description      | Flange for M12 male connector, type L square flange (24 mm x 24 mm) with radial seal, 5 pieces |

#### **Features**

| Description  | Flange for M12 male connector, type L square flange (24 mm x 24 mm) with radial seal, 5 pieces |
|--------------|------------------------------------------------------------------------------------------------|
| Material     | Nickel-plated brass                                                                            |
| Packing unit | 5 pieces                                                                                       |