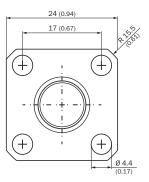

| ECLASS 9.0     | 27273701 |
| ECLASS 10.0    | 27273701 |
| ECLASS 11.0    | 27273701 |
| ECLASS 12.0    | 27273701 |
| ETIM 5.0       | EC002615 |
| ETIM 6.0       | EC002615 |
| ETIM 7.0       | EC002615 |
| ETIM 8.0       | EC002615 |
| UNSPSC 16.0901 | 32131023 |

#### **Features**

| Description  | Flange for M12 male connector, type L square flange (24 mm x 24 mm) with radial seal, 5 pieces |
|--------------|------------------------------------------------------------------------------------------------|
| Material     | Nickel-plated brass                                                                            |
| Packing unit | 5 pieces                                                                                       |

## Dimensional drawing (Dimensions in mm (inch))





# SICK AT A GLANCE

SICK is one of the leading manufacturers of intelligent sensors and sensor solutions for industrial applications. A unique range of products and services creates the perfect basis for controlling processes securely and efficiently, protecting individuals from accidents and preventing damage to the environment.

We have extensive experience in a wide range of industries and understand their processes and requirements. With intelligent sensors, we can deliver exactly what our customers need. In application centers in Europe, Asia and North America, system solutions are tested and optimized in accordance with customer specifications. All this makes us a reliable supplier and development partner.

Comprehensive services complete our offering: SICK LifeTime Services provid