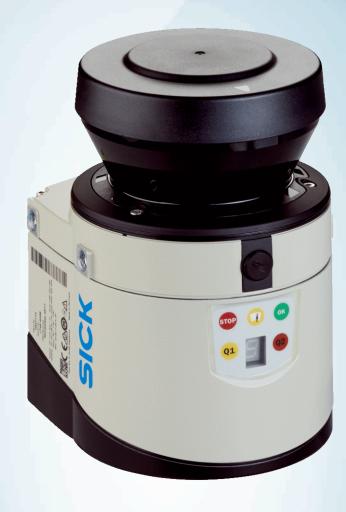

#### Ordering information

| Туре            | Part no. |
|-----------------|----------|
| LMS111-10100S01 | 1047516  |

Configured 2D LiDAR sensor for object detection systems. Technical data and accessories can be found under the linked standard component.