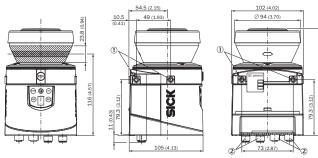

#### Dimensional drawing (Dimensions in mm (inch))

① Mounting hole M5 x 7.5

② Connector M12