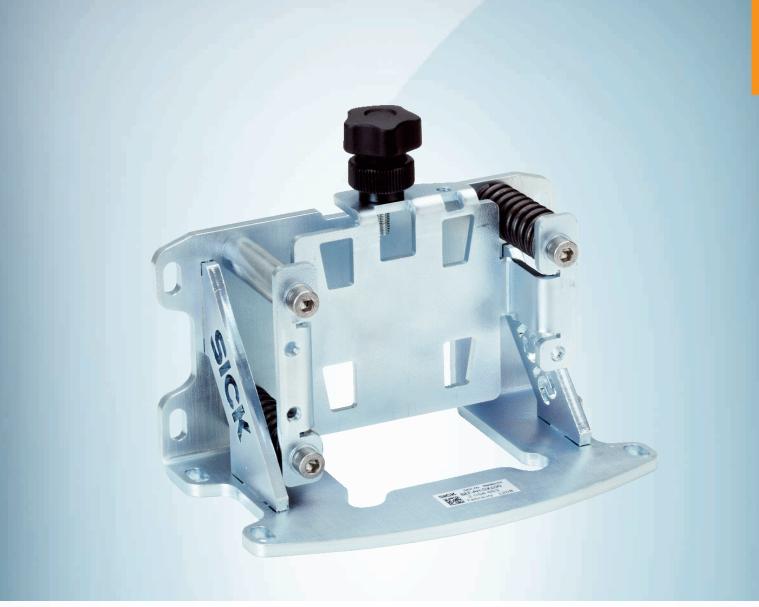

#### Detailed technical data

Technical specifications

| Accessory group  | Terminal and alignment brackets                   |
|------------------|---------------------------------------------------|
| Accessory family | Alignment brackets                                |
| Material         | Steel, zinc coated                                |
| Description      | Alignment unit for Dx100, incl. mounting material |
| Classifications  |                                                   |
| ECLASS 5.0       | 27279202                                          |
| ECLASS 5.1.4     | 27279202                                          |
| ECLASS 6.0       | 27279202                                          |
| ECLASS 6.2       | 27279202                                          |
| ECLASS 7.0       | 27279202                                          |
| ECLASS 8.0       | 27279202                                          |
| ECLASS 8.1       | 27279202                                          |
| ECLASS 9.0       | 27273701                                          |
| ECLASS 10.0      | 27273701                                          |
| ECLASS 11.0      | 27273701                                          |
| ECLASS 12.0      | 27273701                                          |
| ETIM 5.0         | EC002024                                          |
| ETIM 6.0         | EC002024                                          |
| ETIM 7.0         | EC002024                                          |
| ETIM 8.0         | EC002024                                          |
| UNSPSC 16.0901   | 32131023                                          |