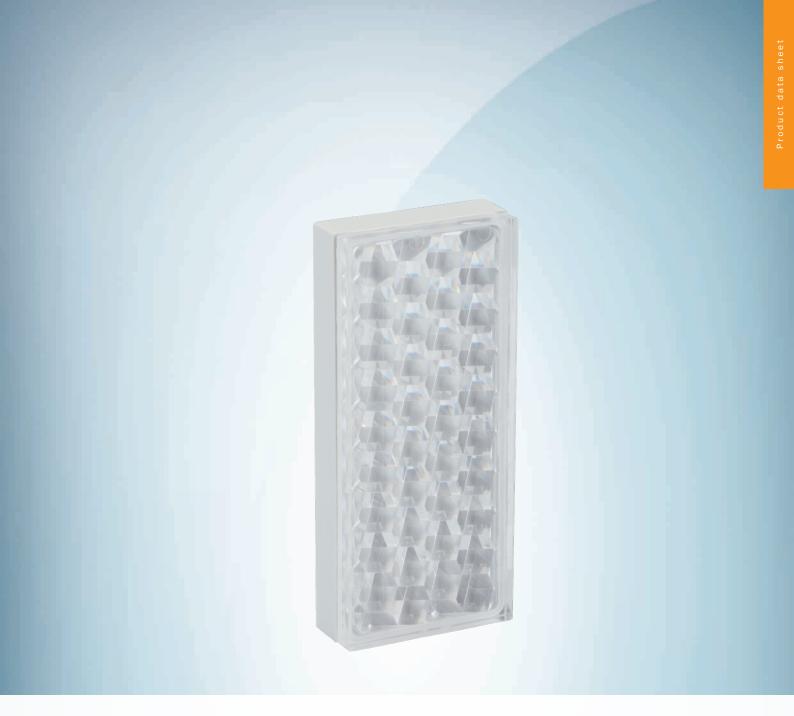

# PL21AS01

Reflectors

OPTIC

Illustration may differ

#### **Features**

| Material                      | PMMA/ABS      |
|-------------------------------|---------------|
| Dimensions (W x H x L)        | 18 mm 40 mm   |
| Ambient operating temperature | -20 °C +65 °C |