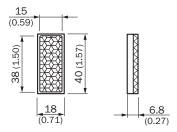

## Dimensional drawing (Dimensions in mm (inch))

#### **Features**

| Material                      | PMMA/ABS      |
|-------------------------------|---------------|
| Dimensions (W x H x L)        | 18 mm 40 mm   |
| Ambient operating temperature | -20 °C +65 °C |