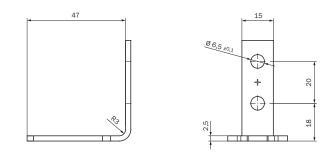

Angled                      |
| Actuation option | Rigid                       |
| Min. door radius | ≥ 1,000 mm                  |
| Classifications  |                             |
| ECLASS 5.0       | 27279290                    |
| ECLASS 5.1.4     | 27279290                    |
| ECLASS 6.0       | 27279222                    |
| ECLASS 6.2       | 27279222                    |
| ECLASS 7.0       | 27279222                    |
| ECLASS 8.0       | 27279222                    |
| ECLASS 8.1       | 27279222                    |
| ECLASS 9.0       | 27270612                    |
| ETIM 5.0         | EC002594                    |
| ETIM 6.0         | EC002594                    |
| UNSPSC 16.0901   | 31251501                    |

2

### Dimensional drawing (Dimensions in mm (inch))





# SICK AT A GLANCE

SICK is one of the leading manufacturers of intelligent sensors and sensor solutions for industrial applications. A unique range of products and services creates the perfect basis for controlling processes securely and efficiently, protecting individuals from accidents and preventing damage to the environment.

We have extensive experience in a wide range of industries and understand their processes and requirements. With intelligent sensors, we can deliver exactly what our customers need. In application centers in Europe, Asia and North America, system solutions are tested and optimized in accordance with customer specifications. All this makes us a reliable supplier and development partner.

Comprehensive services complete our offering: SICK LifeTime Services prov