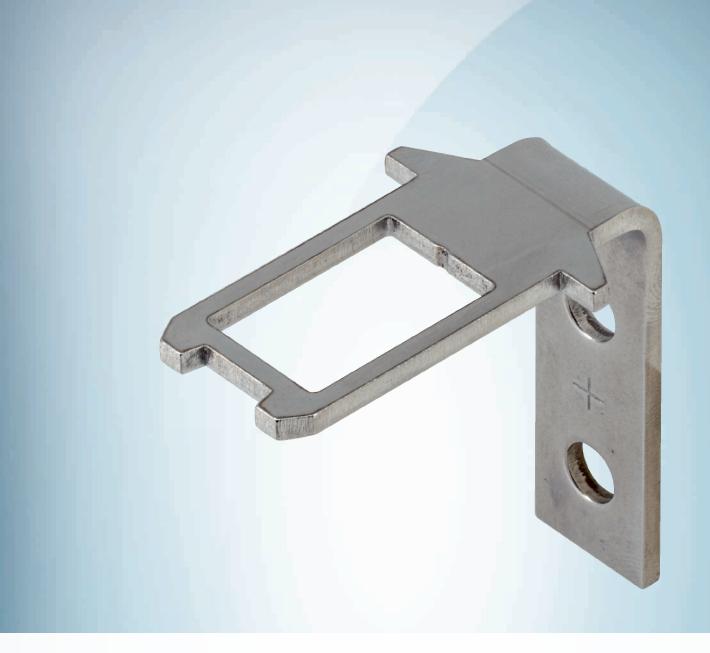

#### Detailed technical data

Technical specifications

| Accessory group  | Actuators                   |
|------------------|-----------------------------|
| Description      | With overrun                |
| Items supplied   | Including two safety screws |
| Design           | Angled                      |
| Actuation option | Rigid                       |
| Min. door radius | ≥ 1,000 mm                  |
| Classifications  |                             |
| ECLASS 5.0       | 27279290                    |
| ECLASS 5.1.4     | 27279290                    |
| ECLASS 6.0       | 27279222                    |
| ECLASS 6.2       | 27279222                    |
| ECLASS 7.0       | 27279222                    |
| ECLASS 8.0       | 27279222                    |
| ECLASS 8.1       | 27279222                    |
| ECLASS 9.0       | 27270612                    |
| ETIM 5.0         | EC002594                    |
| ETIM 6.0         | EC002594                    |
| UNSPSC 16.0901   | 31251501                    |