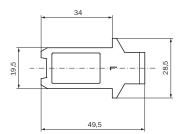

ngled                      |
| Actuation option | Rigid                       |
| Min. door radius | ≥ 1,000 mm                  |
| Classifications  |                             |
| ECLASS 5.0       | 27279290                    |
| ECLASS 5.1.4     | 27279290                    |
| ECLASS 6.0       | 27279222                    |
| ECLASS 6.2       | 27279222                    |
| ECLASS 7.0       | 27279222                    |
| ECLASS 8.0       | 27279222                    |
| ECLASS 8.1       | 27279222                    |
| ECLASS 9.0       | 27270612                    |
| ETIM 5.0         | EC002594                    |
| ETIM 6.0         | EC002594                    |
| UNSPSC 16.0901   | 31251501                    |

2

### Dimensional drawing (Dimensions in mm (inch))





# SICK AT A GLANCE

SICK is one of the leading manufacturers of intelligent sensors and sensor solutions for industrial applications. A unique range of products and services creates the perfect basis for controlling processes securely and efficiently, protecting individuals from accidents and preventing damage to the environment.

We have extensive experience in a wide range of industries and understand their processes and requirements. With intelligent sensors, we can deliver exactly what our customers need. In application centers in Europe, Asia and North America, system solutions are tested and optimized in accordance with customer specifications. All this makes us a reliable supplier and development partner.

Comprehensive services complete our offering: SICK LifeTime Services provid